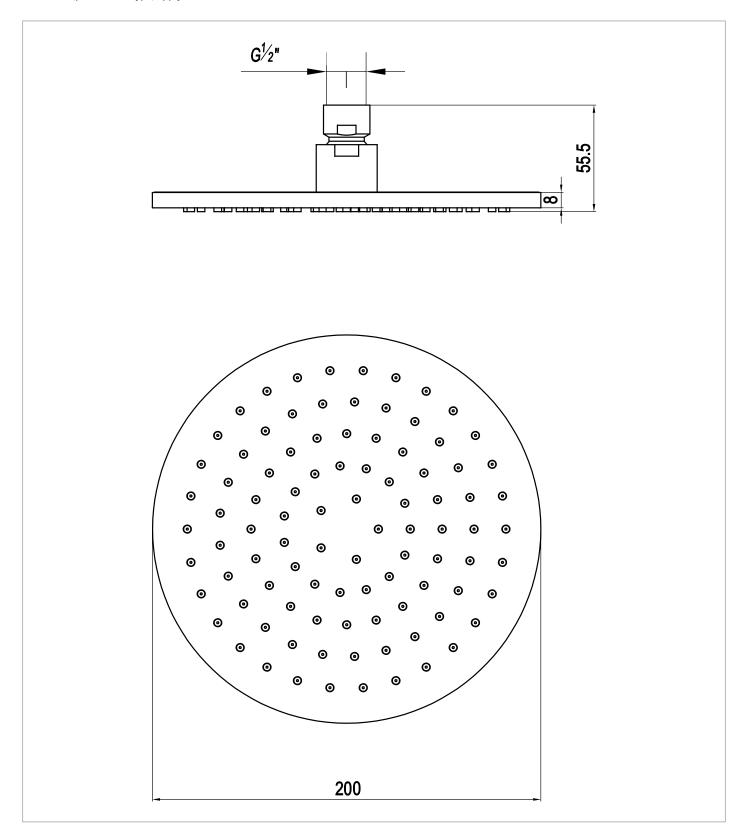

## **TECHNICAL DIMENSIONS**

Dimensions in mm unless otherwise specified. Tolerances (per material type) apply.

### WEBSITE LINK Click Here

| CATEGORY              | Brassware           |  |  |  |  |  |
|-----------------------|---------------------|--|--|--|--|--|
| WARRANTY DETAILS      | 15 Years            |  |  |  |  |  |
| COLOUR                | Slate               |  |  |  |  |  |
| FINISH APPLICATION    | PVD                 |  |  |  |  |  |
| PRIMARY MATERIAL      | 316 Stainless Steel |  |  |  |  |  |
| INSTALL TYPE          | Ceiling Mounted     |  |  |  |  |  |
| PRODUCT WIDTH MM      | 200                 |  |  |  |  |  |
| PRODUCT HEIGHT MM     | 55.5                |  |  |  |  |  |
| PRODUCT DEPTH MM      | 200                 |  |  |  |  |  |
| PRODUCT NET WEIGHT KG | 0.86                |  |  |  |  |  |