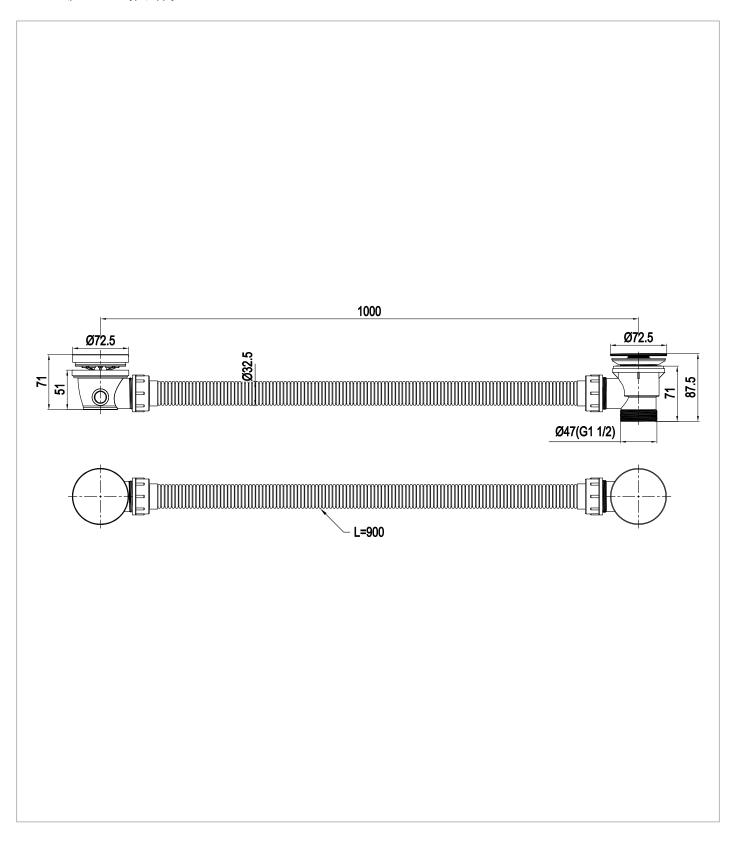

# **TECHNICAL DIMENSIONS**

Dimensions in mm unless otherwise specified.

Tolerances (per material type) apply.

# **PRODUCT DATA SHEET**

Brassware

15 Years

Slate

PVD

72.5

900

71