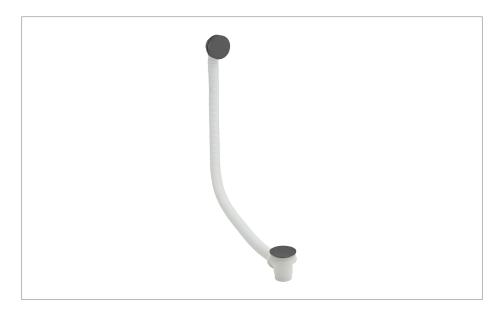

1.1

Bath Mounted

#### **DESCRIPTION**

30NE6 Bath Click Clack Waste Extended Stainless Slate