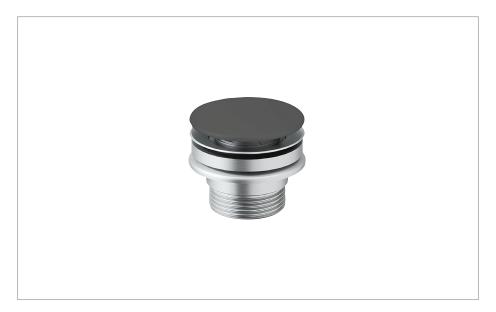

#### **DESCRIPTION**

30NE6 Universal Basin Waste Stainless Slate

### WEBSITE LINK Click Here

| CATEGORY              | Brassware           |  |  |
|-----------------------|---------------------|--|--|
| WARRANTY DETAILS      | 15 Years            |  |  |
| COLOUR                | Slate               |  |  |
| FINISH APPLICATION    | PVD                 |  |  |
| PRIMARY MATERIAL      | 316 Stainless Steel |  |  |
| INSTALL TYPE          | Basin Mounted       |  |  |
| PRODUCT WIDTH MM      | 66                  |  |  |
| PRODUCT HEIGHT MM     | 117                 |  |  |
| PRODUCT DEPTH MM      | 66                  |  |  |
| PRODUCT NET WEIGHT KG | 0.3                 |  |  |
|                       |                     |  |  |