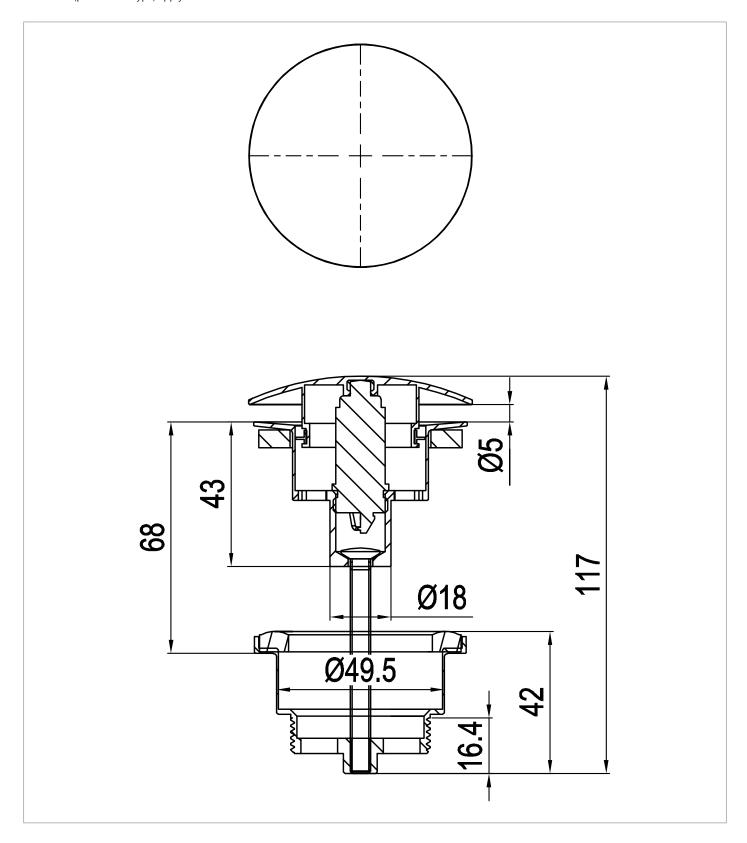

## **TECHNICAL DIMENSIONS**

Dimensions in mm unless otherwise specified.

Tolerances (per material type) apply.