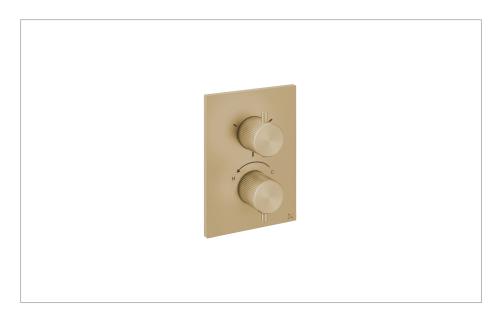

#### **RANGE**

Crossbox

#### **DESCRIPTION**

30NE6 Crossbox Trimset 3D Outlet Stainless Brushed Brass Effect

| CATEGORY              | Brassware            |  |  |
|-----------------------|----------------------|--|--|
| WARRANTY DETAILS      | 15 Years             |  |  |
| COLOUR                | Brushed Brass Effect |  |  |
| FINISH APPLICATION    | PVD                  |  |  |
| PRIMARY MATERIAL      | 316 Stainless Steel  |  |  |
| INSTALL TYPE          | Wall Mounted         |  |  |
| PRODUCT WIDTH MM      | 130                  |  |  |
| PRODUCT HEIGHT MM     | 180                  |  |  |
| PRODUCT NET WEIGHT KG | 2.66                 |  |  |