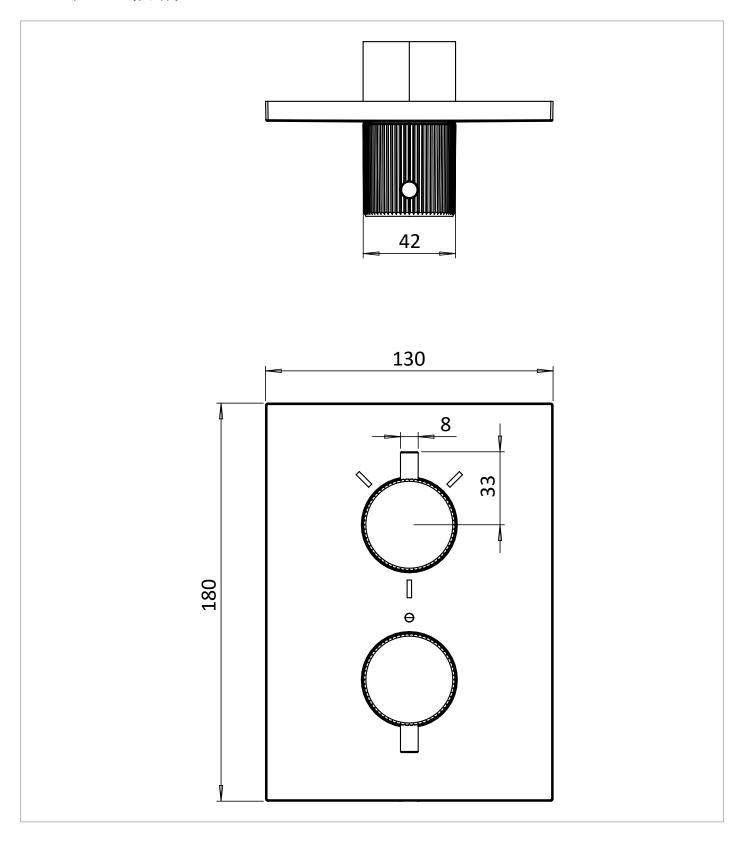

#### **DESCRIPTION**

30NE6 Crossbox Trimset 3D Outlet Stainless Brushed Brass Effect

| CATEGORY              | Brassware            |  |  |
|-----------------------|----------------------|--|--|
| WARRANTY DETAILS      | 15 Years             |  |  |
| COLOUR                | Brushed Brass Effect |  |  |
| FINISH APPLICATION    | PVD                  |  |  |
| PRIMARY MATERIAL      | 316 Stainless Steel  |  |  |
| INSTALL TYPE          | Wall Mounted         |  |  |
| PRODUCT WIDTH MM      | 130                  |  |  |
| PRODUCT HEIGHT MM     | 180                  |  |  |
| PRODUCT NET WEIGHT KG | 2.66                 |  |  |

## **TECHNICAL DIMENSIONS**

Dimensions in mm unless otherwise specified.

Tolerances (per material type) apply.