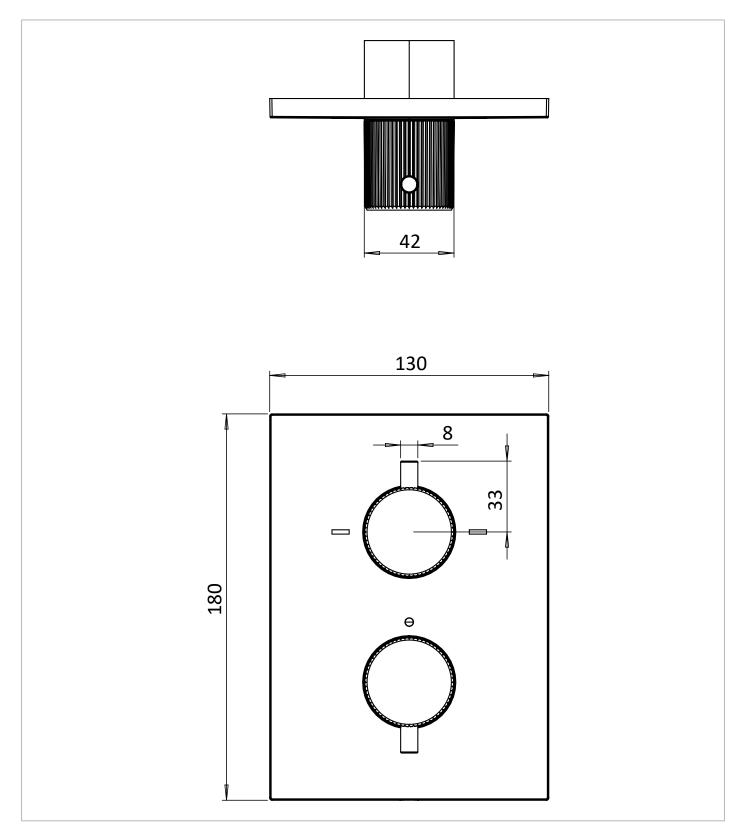

## **TECHNICAL DIMENSIONS**

Dimensions in mm unless otherwise specified. Tolerances (per material type) apply.

#### DESCRIPTION

3ONE6 Crossbox Trimset 2D Outlet Stainless Brushed Brass Effect

| CATEGORY              | Brassware            |  |  |  |  |  |
|-----------------------|----------------------|--|--|--|--|--|
| WARRANTY DETAILS      | 15 Years             |  |  |  |  |  |
| COLOUR                | Brushed Brass Effect |  |  |  |  |  |
| FINISH APPLICATION    | PVD                  |  |  |  |  |  |
| PRIMARY MATERIAL      | 316 Stainless Steel  |  |  |  |  |  |
| INSTALL TYPE          | Wall Mounted         |  |  |  |  |  |
| PRODUCT WIDTH MM      | 130                  |  |  |  |  |  |
| PRODUCT HEIGHT MM     | 180                  |  |  |  |  |  |
| PRODUCT NET WEIGHT KG | 2.66                 |  |  |  |  |  |