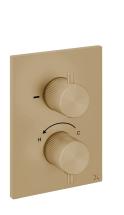

#### RANGE

Crossbox

#### DESCRIPTION

3ONE6 Crossbox Trimset 2D Outlet Stainless Brushed Brass Effect

| CATEGORY              | Brassware            |  |  |  |  |  |
|-----------------------|----------------------|--|--|--|--|--|
| WARRANTY DETAILS      | 15 Years             |  |  |  |  |  |
| COLOUR                | Brushed Brass Effect |  |  |  |  |  |
| FINISH APPLICATION    | PVD                  |  |  |  |  |  |
| PRIMARY MATERIAL      | 316 Stainless Steel  |  |  |  |  |  |
| INSTALL TYPE          | Wall Mounted         |  |  |  |  |  |
| PRODUCT WIDTH MM      | 130                  |  |  |  |  |  |
| PRODUCT HEIGHT MM     | 180                  |  |  |  |  |  |
| PRODUCT NET WEIGHT KG | 2.66                 |  |  |  |  |  |