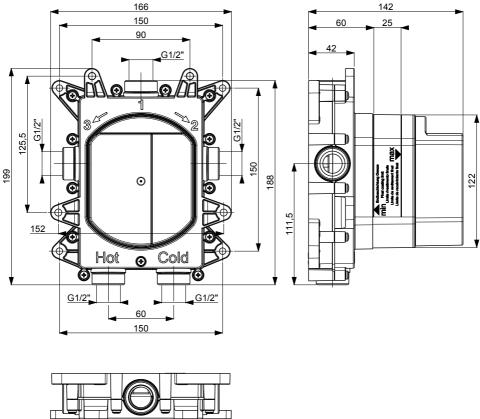

## **TECHNICAL DIMENSIONS**

Dimensions in mm unless otherwise specified. Tolerances (per material type) apply.

| MINIMUM PRESSURE (BAR)                | 1     |
|---------------------------------------|-------|
| MAX WORKING PRESSURE (BAR)            | 5     |
| NUMBER OF OUTLETS                     | 2     |
| NUMBER OF FUNCTIONS                   | 2     |
| INLET CONNECTIONS THREAD              | G1/2" |
| WASTE INCLUDED                        | No    |
| ANTI-SCALD                            | Yes   |
| ENERGY SAVING                         | No    |
| SHOWER HOSE & HANDSET ARE<br>INCLUDED | No    |