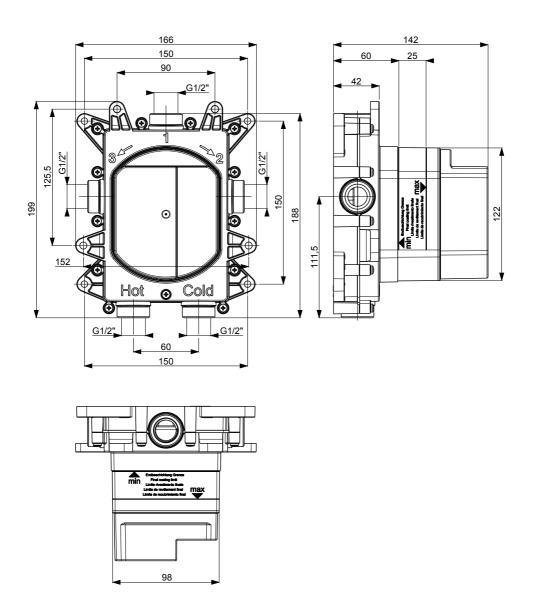

| MINIMUM PRESSURE (BAR)             | 1     |
|------------------------------------|-------|
| MAX WORKING PRESSURE (BAR)         | 5     |
| NUMBER OF OUTLETS                  | 1     |
| NUMBER OF FUNCTIONS                | 1     |
| INLET CONNECTIONS THREAD           | G1/2" |
| WASTE INCLUDED                     | No    |
| ANTI-SCALD                         | Yes   |
| ENERGY SAVING                      | No    |
| SHOWER HOSE & HANDSET ARE INCLUDED | No    |

## **TECHNICAL DIMENSIONS**

Dimensions in mm unless otherwise specified.

Tolerances (per material type) apply.