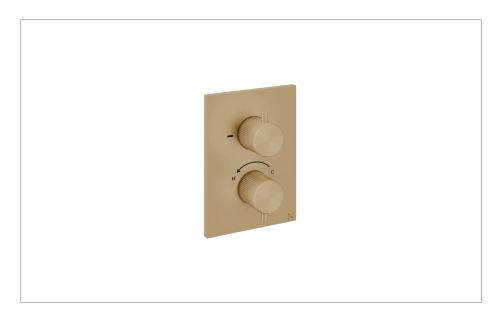

#### **RANGE**

Crossbox

#### **DESCRIPTION**

30NE6 Crossbox Trimset Single Outlet Stainless Brushed Brass Effect

| CATEGORY              | Brassware            |  |  |
|-----------------------|----------------------|--|--|
| WARRANTY DETAILS      | 15 Years             |  |  |
| COLOUR                | Brushed Brass Effect |  |  |
| FINISH APPLICATION    | PVD                  |  |  |
| PRIMARY MATERIAL      | 316 Stainless Steel  |  |  |
| INSTALL TYPE          | Wall Mounted         |  |  |
| PRODUCT WIDTH MM      | 130                  |  |  |
| PRODUCT HEIGHT MM     | 180                  |  |  |
| PRODUCT NET WEIGHT KG | 2.66                 |  |  |