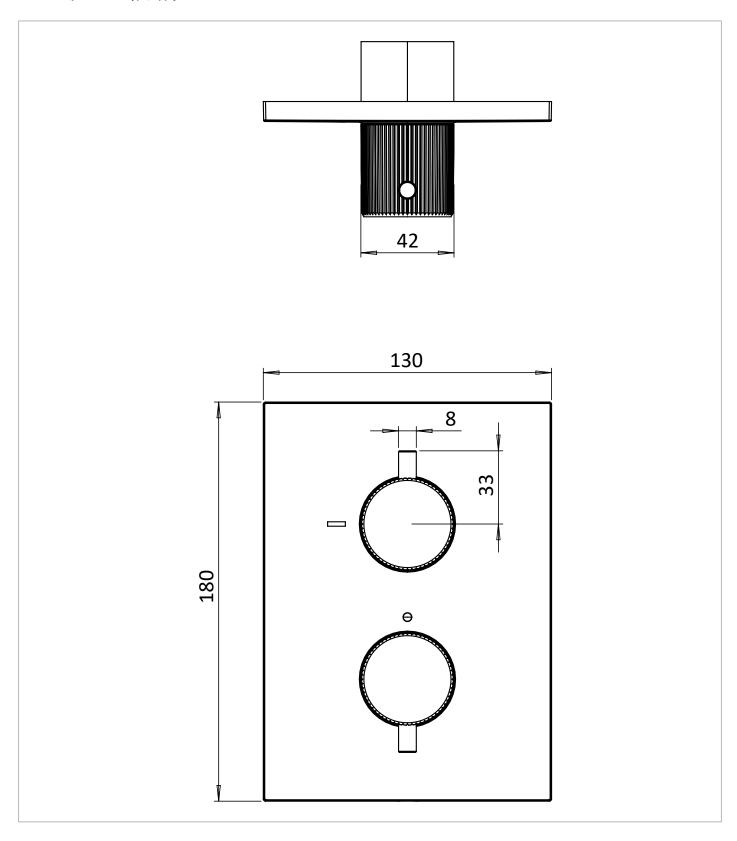

#### **DESCRIPTION**

30NE6 Crossbox Trimset Single Outlet Stainless Brushed Brass Effect

| CATEGORY              | Brassware            |  |  |
|-----------------------|----------------------|--|--|
| WARRANTY DETAILS      | 15 Years             |  |  |
| COLOUR                | Brushed Brass Effect |  |  |
| FINISH APPLICATION    | PVD                  |  |  |
| PRIMARY MATERIAL      | 316 Stainless Steel  |  |  |
| INSTALL TYPE          | Wall Mounted         |  |  |
| PRODUCT WIDTH MM      | 130                  |  |  |
| PRODUCT HEIGHT MM     | 180                  |  |  |
| PRODUCT NET WEIGHT KG | 2.66                 |  |  |

## **TECHNICAL DIMENSIONS**

Dimensions in mm unless otherwise specified.

Tolerances (per material type) apply.