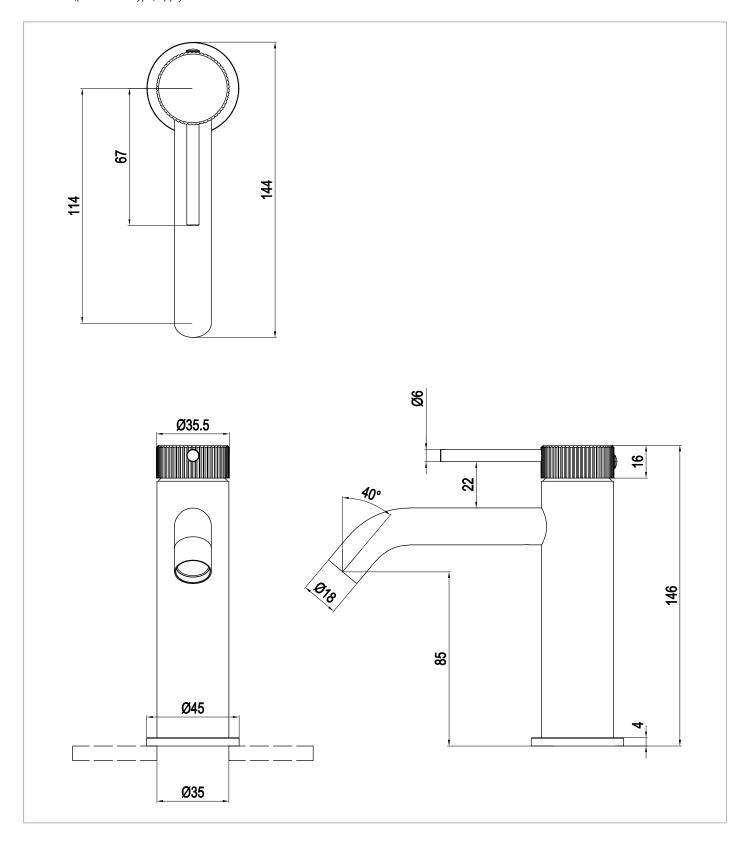

# **TECHNICAL DIMENSIONS**

Dimensions in mm unless otherwise specified.

Tolerances (per material type) apply.

### WEBSITE LINK Click Here

| CATEGORY              | Brassware            |  |  |
|-----------------------|----------------------|--|--|
| WARRANTY DETAILS      | 15 Years             |  |  |
| COLOUR                | Brushed Brass Effect |  |  |
| FINISH APPLICATION    | PVD                  |  |  |
| PRIMARY MATERIAL      | 316 Stainless Steel  |  |  |
| INSTALL TYPE          | Basin Mounted        |  |  |
| PRODUCT WIDTH MM      | 45                   |  |  |
| PRODUCT HEIGHT MM     | 146                  |  |  |
| PRODUCT DEPTH MM      | 144                  |  |  |
| PRODUCT NET WEIGHT KG | 0.98                 |  |  |
| STANDARDS             | BS EN 817:2008       |  |  |
|                       |                      |  |  |

| MINIMUM PRESSURE (BAR)             | 1                                   |
|------------------------------------|-------------------------------------|
| MAX WORKING PRESSURE (BAR)         | 5                                   |
| HEADWORK                           | 25mm Single lever ceramic cartridge |
| SPOUT PROJECTION                   | 114                                 |
| SWIVEL SPOUT                       | No                                  |
| INLET CONNECTIONS THREAD           | G1/2"                               |
| FLOW REGULATOR                     | Cache M16x1                         |
| WASTE INCLUDED                     | No                                  |
| ANTI-SCALD                         | No                                  |
| ENERGY SAVING                      | No                                  |
| SHOWER HOSE & HANDSET ARE INCLUDED | No                                  |