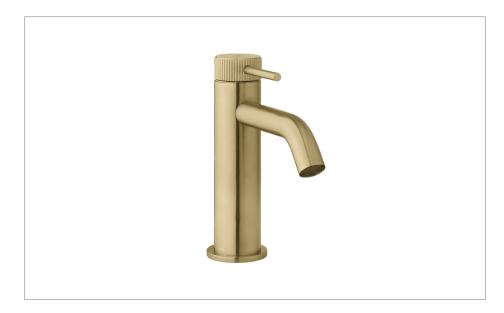

#### **DESCRIPTION**

30NE6 Basin Mono Stainless Brushed Brass Effect

### WEBSITE LINK Click Here

| CATEGORY              | Brassware            |  |  |
|-----------------------|----------------------|--|--|
| WARRANTY DETAILS      | 15 Years             |  |  |
| COLOUR                | Brushed Brass Effect |  |  |
| FINISH APPLICATION    | PVD                  |  |  |
| PRIMARY MATERIAL      | 316 Stainless Steel  |  |  |
| INSTALL TYPE          | Basin Mounted        |  |  |
| PRODUCT WIDTH MM      | 45                   |  |  |
| PRODUCT HEIGHT MM     | 146                  |  |  |
| PRODUCT DEPTH MM      | 144                  |  |  |
| PRODUCT NET WEIGHT KG | 0.98                 |  |  |
| STANDARDS             | BS EN 817:2008       |  |  |
|                       |                      |  |  |