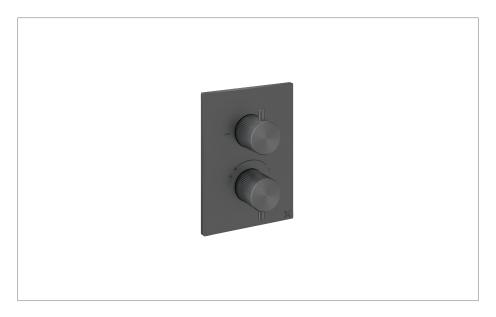

#### **RANGE**

Crossbox

#### **DESCRIPTION**

30NE6 Crossbox Trimset 2D Outlet Stainless Slate

| CATEGORY              | Brassware           |  |  |
|-----------------------|---------------------|--|--|
| WARRANTY DETAILS      | 15 Years            |  |  |
| COLOUR                | Slate               |  |  |
| FINISH APPLICATION    | PVD                 |  |  |
| PRIMARY MATERIAL      | 316 Stainless Steel |  |  |
| INSTALL TYPE          | Wall Mounted        |  |  |
| PRODUCT WIDTH MM      | 130                 |  |  |
| PRODUCT HEIGHT MM     | 180                 |  |  |
| PRODUCT NET WEIGHT KG | 2.66                |  |  |