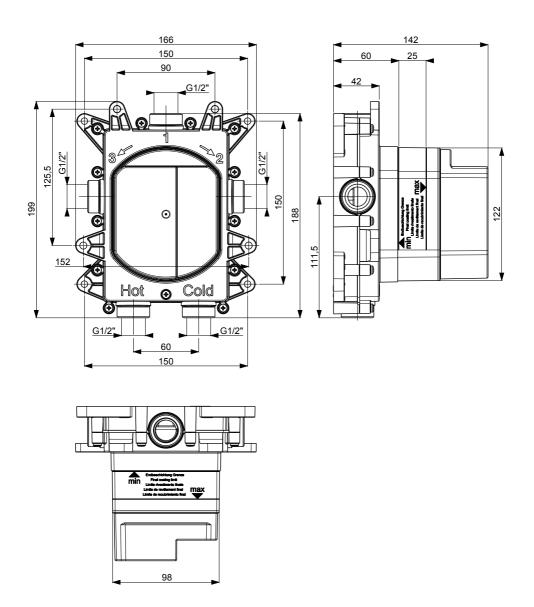

## **TECHNICAL DIMENSIONS**

Dimensions in mm unless otherwise specified.

Tolerances (per material type) apply.