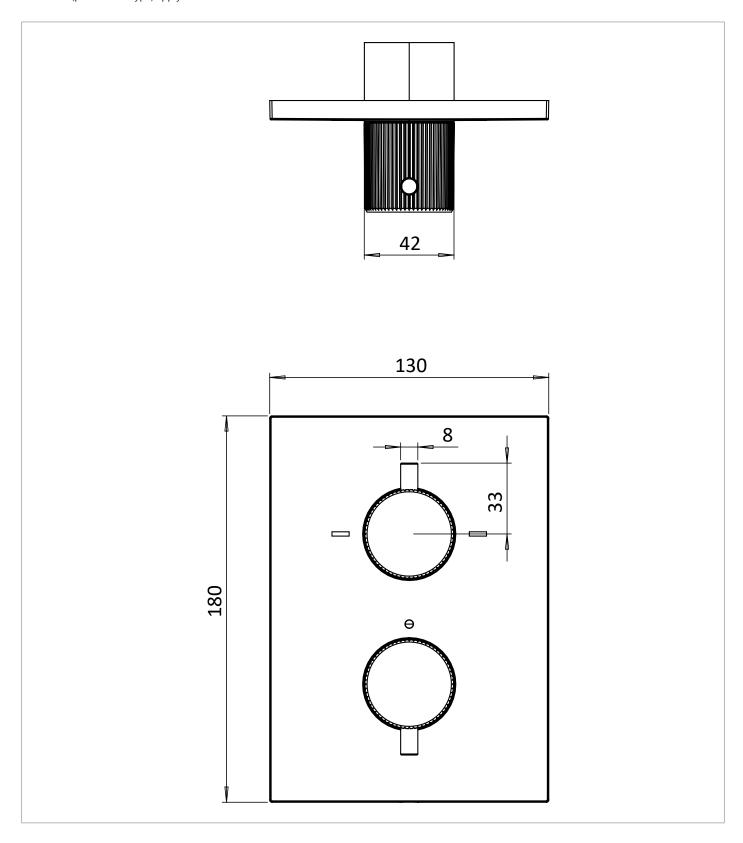

#### **DESCRIPTION**

30NE6 Crossbox Trimset 2D Outlet Stainless Slate

| CATEGORY              | Brassware           |  |  |
|-----------------------|---------------------|--|--|
| WARRANTY DETAILS      | 15 Years            |  |  |
| COLOUR                | Slate               |  |  |
| FINISH APPLICATION    | PVD                 |  |  |
| PRIMARY MATERIAL      | 316 Stainless Steel |  |  |
| INSTALL TYPE          | Wall Mounted        |  |  |
| PRODUCT WIDTH MM      | 130                 |  |  |
| PRODUCT HEIGHT MM     | 180                 |  |  |
| PRODUCT NET WEIGHT KG | 2.66                |  |  |

## **TECHNICAL DIMENSIONS**

Dimensions in mm unless otherwise specified.

Tolerances (per material type) apply.