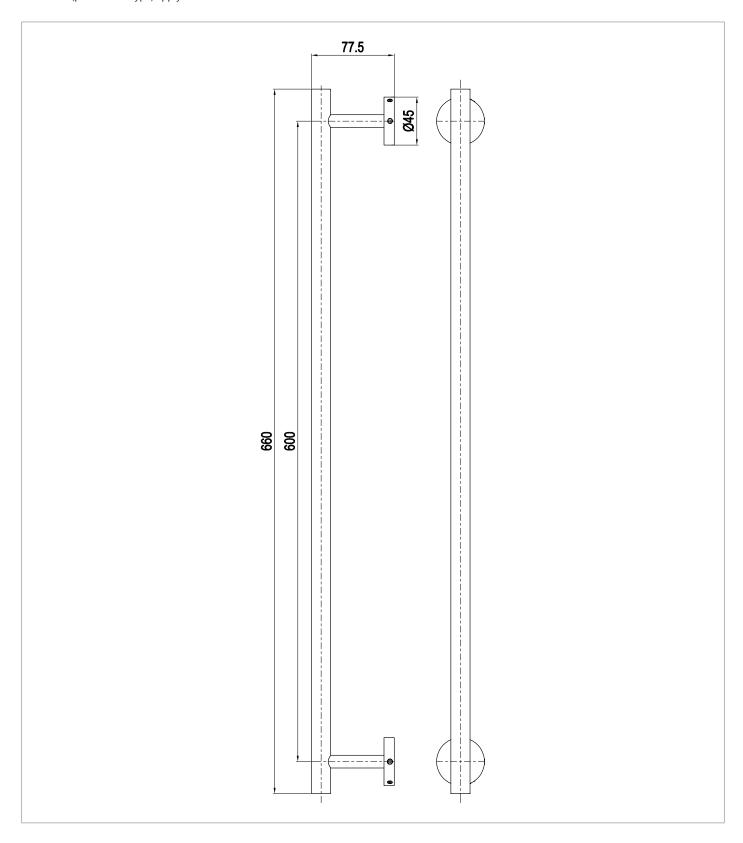

## **TECHNICAL DIMENSIONS**

Dimensions in mm unless otherwise specified.

Tolerances (per material type) apply.