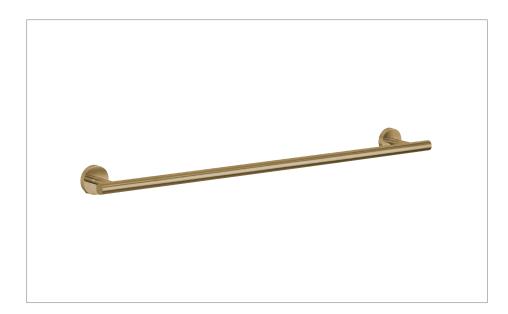

#### **DESCRIPTION**

30NE6 Towel Rail Stainless Brushed Brass Effect 60mcm

WEBSITE LINK Click Here

| CATEGORY              | Accessories          |  |
|-----------------------|----------------------|--|
| WARRANTY DETAILS      | 15 Years             |  |
| COLOUR                | Brushed Brass Effect |  |
| FINISH APPLICATION    | PVD                  |  |
| PRIMARY MATERIAL      | 316 Stainless Steel  |  |
| INSTALL TYPE          | Wall Mounted         |  |
| PRODUCT WIDTH MM      | 660                  |  |
| PRODUCT HEIGHT MM     | 45                   |  |
| PRODUCT DEPTH MM      | 77.5                 |  |
| PRODUCT NET WEIGHT KG | 0.75                 |  |