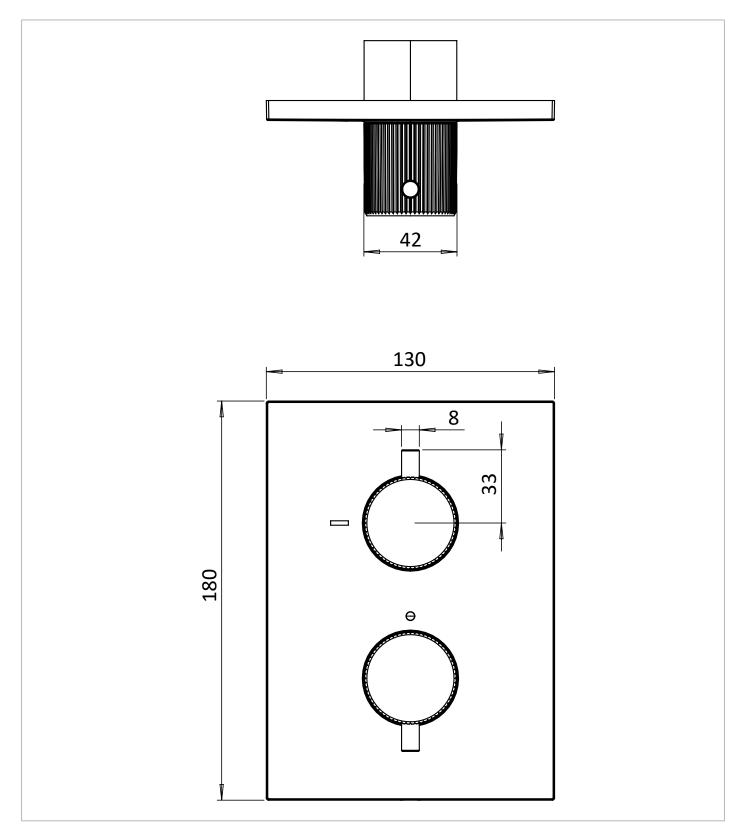

#### DESCRIPTION

3ONE6 Crossbox Trimset Single Outlet Stainless Slate

| CATEGORY              | Brassware           |  |  |  |  |  |
|-----------------------|---------------------|--|--|--|--|--|
| WARRANTY DETAILS      | 15 Years            |  |  |  |  |  |
| COLOUR                | Slate               |  |  |  |  |  |
| FINISH APPLICATION    | PVD                 |  |  |  |  |  |
| PRIMARY MATERIAL      | 316 Stainless Steel |  |  |  |  |  |
| INSTALL TYPE          | Wall Mounted        |  |  |  |  |  |
| PRODUCT WIDTH MM      | 130                 |  |  |  |  |  |
| PRODUCT HEIGHT MM     | 180                 |  |  |  |  |  |
| PRODUCT NET WEIGHT KG | 2.66                |  |  |  |  |  |

## **TECHNICAL DIMENSIONS**

Dimensions in mm unless otherwise specified. Tolerances (per material type) apply.