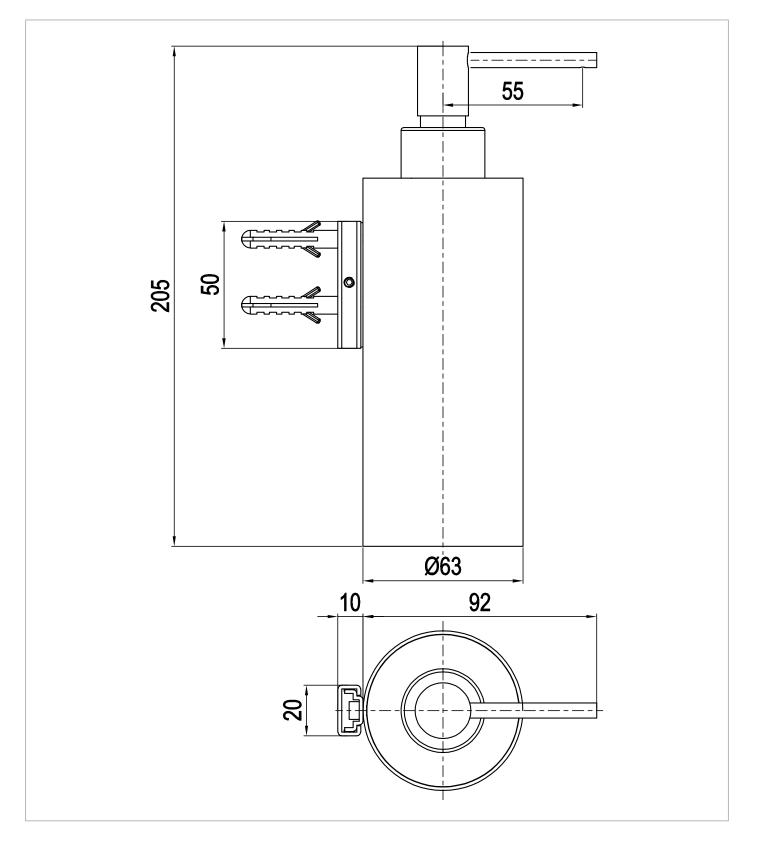

#### DESCRIPTION

3ONE6 Soap Dispenser Stainless Brushed Brass Effect

WEBSITE LINK Click Here

| CATEGORY              | Accessories          |  |  |  |  |
|-----------------------|----------------------|--|--|--|--|
| WARRANTY DETAILS      | 15 Years             |  |  |  |  |
| COLOUR                | Brushed Brass Effect |  |  |  |  |
| FINISH APPLICATION    | PVD                  |  |  |  |  |
| PRIMARY MATERIAL      | 316 Stainless Steel  |  |  |  |  |
| SECONDARY MATERIAL    | ABS                  |  |  |  |  |
| INSTALL TYPE          | Wall Mounted         |  |  |  |  |
| PRODUCT WIDTH MM      | 63                   |  |  |  |  |
| PRODUCT HEIGHT MM     | 205                  |  |  |  |  |
| PRODUCT DEPTH MM      | 102                  |  |  |  |  |
| PRODUCT NET WEIGHT KG | 0.52                 |  |  |  |  |
|                       |                      |  |  |  |  |

## **TECHNICAL DIMENSIONS**

Dimensions in mm unless otherwise specified. Tolerances (per material type) apply.