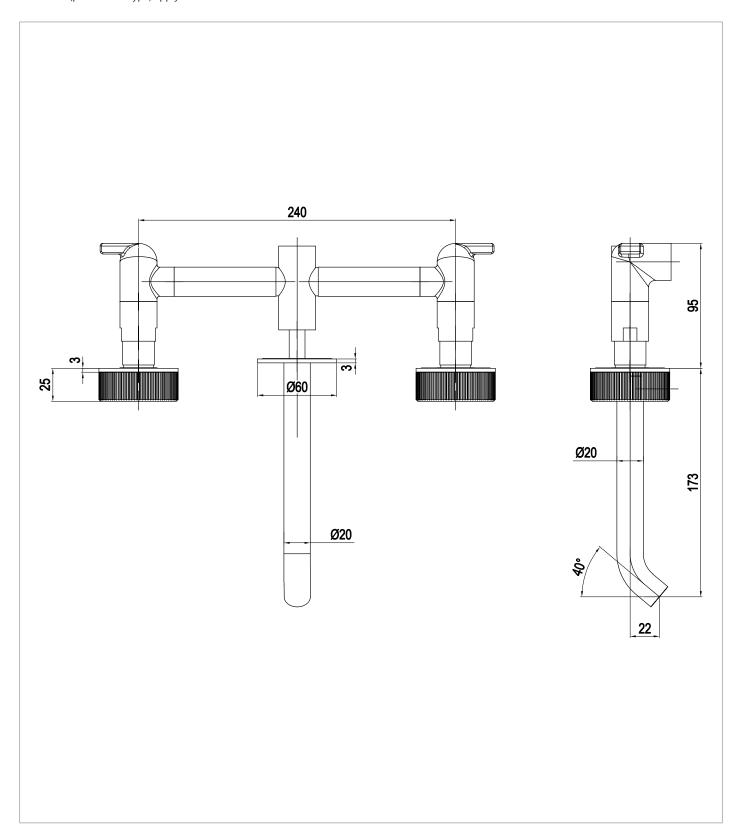

## **TECHNICAL DIMENSIONS**

Dimensions in mm unless otherwise specified.

Tolerances (per material type) apply.