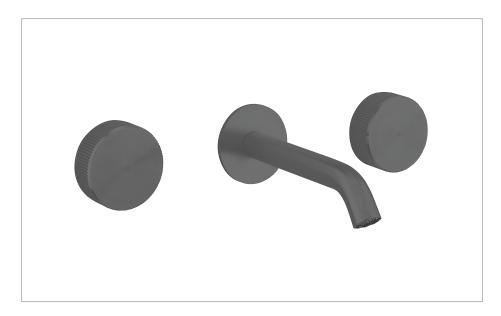

#### **DESCRIPTION**

30NE6 Basin 3 Hole Set Wall Mounted Stainless Slate

### WEBSITE LINK Click Here

| CATEGORY              | Brassware           |  |  |
|-----------------------|---------------------|--|--|
| WARRANTY DETAILS      | 15 Years            |  |  |
| COLOUR                | Slate               |  |  |
| FINISH APPLICATION    | PVD                 |  |  |
| PRIMARY MATERIAL      | 316 Stainless Steel |  |  |
| INSTALL TYPE          | Wall Mounted        |  |  |
| PRODUCT WIDTH MM      | 300                 |  |  |
| PRODUCT HEIGHT MM     | 60                  |  |  |
| PRODUCT DEPTH MM      | 188                 |  |  |
| PRODUCT NET WEIGHT KG | 2.58                |  |  |
| STANDARDS             | BS EN 200:2008      |  |  |
|                       |                     |  |  |