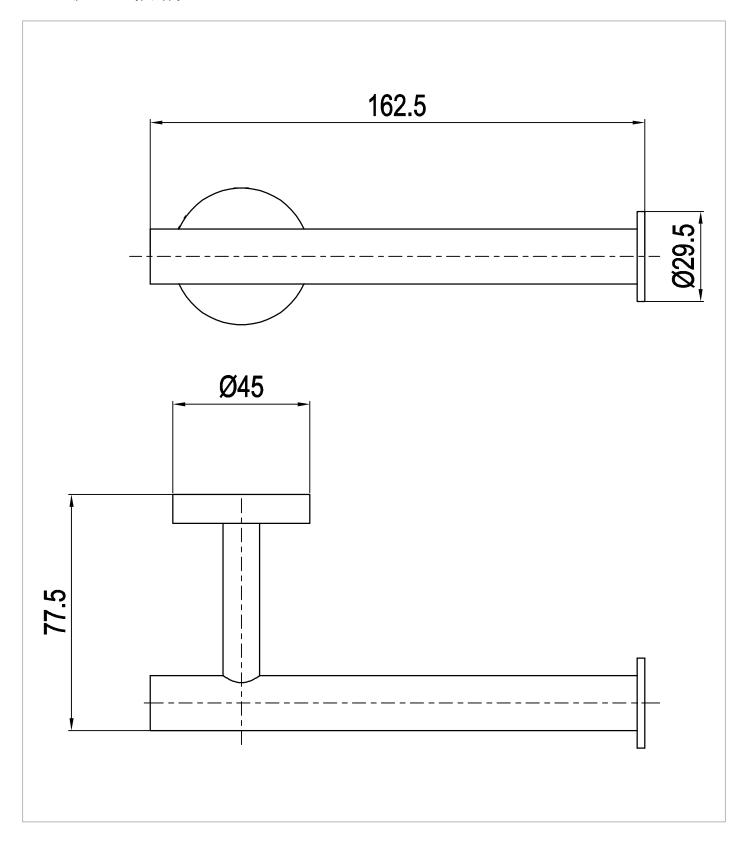

### **TECHNICAL DIMENSIONS**

Dimensions in mm unless otherwise specified. Tolerances (per material type) apply.

Part of the Bathroom Brands Group

Lake View House, Rennie Drive, Dartford, Kent DA1 5FU | 0345 873 8840 | crosswater.co.uk