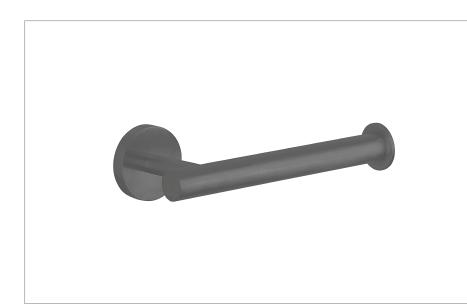

#### **PRODUCT CODE**

TS029ST

RANGE

30NE6

**DESCRIPTION** 30NE6 Toilet Roll Holder Stainless Slate

WEBSITE LINK Click Here

| CATEGORY              | Accessories         |
|-----------------------|---------------------|
| WARRANTY DETAILS      | 15 Years            |
| COLOUR                | Slate               |
| FINISH APPLICATION    | PVD                 |
| PRIMARY MATERIAL      | 316 Stainless Steel |
| INSTALL TYPE          | Wall Mounted        |
| PRODUCT WIDTH MM      | 162.5               |
| PRODUCT HEIGHT MM     | 45                  |
| PRODUCT DEPTH MM      | 77.5                |
| PRODUCT NET WEIGHT KG | 0.19                |