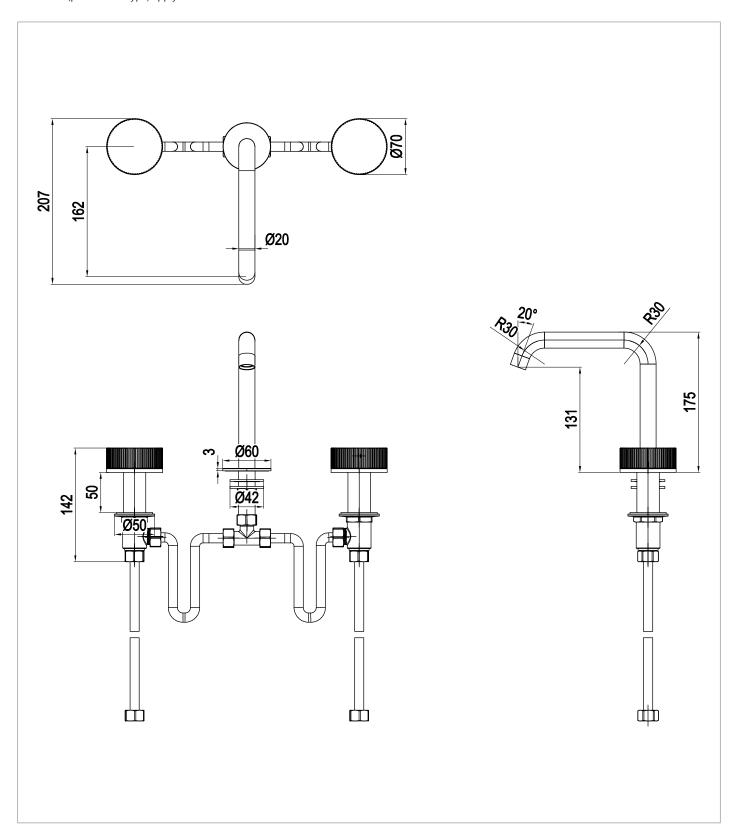

# **TECHNICAL DIMENSIONS**

Dimensions in mm unless otherwise specified.

Tolerances (per material type) apply.

### WEBSITE LINK Click Here

| CATEGORY              | Brassware           |  |  |  |
|-----------------------|---------------------|--|--|--|
| WARRANTY DETAILS      | 15 Years            |  |  |  |
| COLOUR                | Slate               |  |  |  |
| FINISH APPLICATION    | PVD                 |  |  |  |
| PRIMARY MATERIAL      | 316 Stainless Steel |  |  |  |
| INSTALL TYPE          | Deck Mounted        |  |  |  |
| PRODUCT HEIGHT MM     | 175                 |  |  |  |
| PRODUCT DEPTH MM      | 207                 |  |  |  |
| PRODUCT NET WEIGHT KG | 2.94                |  |  |  |
| STANDARDS             | BS EN 200:2008      |  |  |  |
|                       |                     |  |  |  |

| MINIMUM PRESSURE (BAR)             | 1                                   |
|------------------------------------|-------------------------------------|
| MAX WORKING PRESSURE (BAR)         | 5                                   |
| HEADWORK                           | 1/2" Quarter turn ceramic cartridge |
| SPOUT PROJECTION                   | 162                                 |
| SWIVEL SPOUT                       | No                                  |
| INLET CONNECTIONS THREAD           | G1/2"                               |
| FLOW REGULATOR                     | Cache M16x1                         |
| WASTE INCLUDED                     | No                                  |
| ANTI-SCALD                         | No                                  |
| ENERGY SAVING                      | No                                  |
| SHOWER HOSE & HANDSET ARE INCLUDED | No                                  |