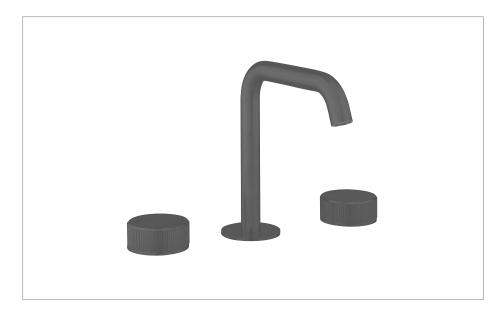

#### DESCRIPTION

30NE6 Basin 3 Hole Set Deck Mounted Stainless Slate

### WEBSITE LINK Click Here

| CATEGORY              | Brassware           |  |  |  |
|-----------------------|---------------------|--|--|--|
| WARRANTY DETAILS      | 15 Years            |  |  |  |
| COLOUR                | Slate               |  |  |  |
| FINISH APPLICATION    | PVD                 |  |  |  |
| PRIMARY MATERIAL      | 316 Stainless Steel |  |  |  |
| INSTALL TYPE          | Deck Mounted        |  |  |  |
| PRODUCT HEIGHT MM     | 175                 |  |  |  |
| PRODUCT DEPTH MM      | 207                 |  |  |  |
| PRODUCT NET WEIGHT KG | 2.94                |  |  |  |
| STANDARDS             | BS EN 200:2008      |  |  |  |
|                       |                     |  |  |  |