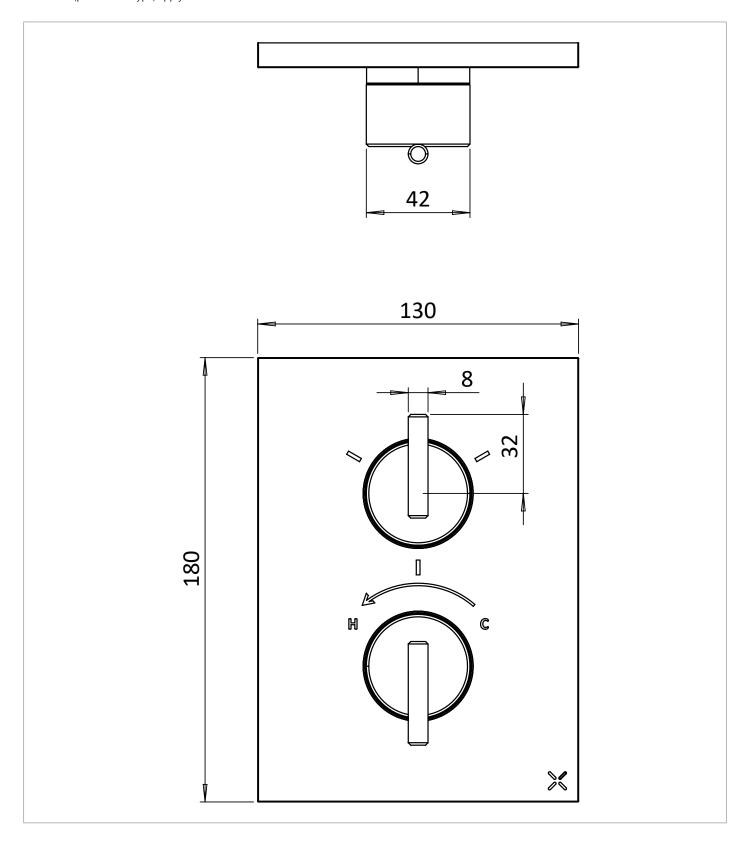

# **TECHNICAL DIMENSIONS**

Dimensions in mm unless otherwise specified.

Tolerances (per material type) apply.

### WEBSITE LINK Click Here

| CATEGORY              | Brassware       |  |  |  |
|-----------------------|-----------------|--|--|--|
| WARRANTY DETAILS      | 15 Years        |  |  |  |
| COLOUR                | Stainless Steel |  |  |  |
| FINISH APPLICATION    | Brushed         |  |  |  |
| PRIMARY MATERIAL      | Brass           |  |  |  |
| INSTALL TYPE          | Wall Mounted    |  |  |  |
| PRODUCT WIDTH MM      | 130             |  |  |  |
| PRODUCT HEIGHT MM     | 180             |  |  |  |
| PRODUCT NET WEIGHT KG | 2.66            |  |  |  |