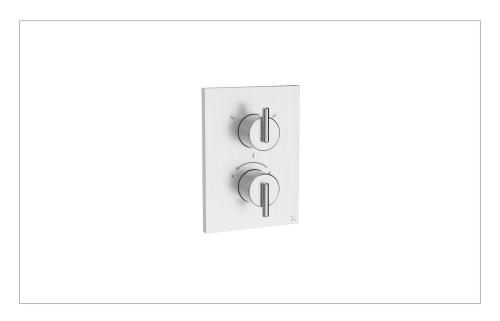

#### **PRODUCT CODE**

TLCB2500LBPS

#### **RANGE**

Crossbox

#### **DESCRIPTION**

30NE6 Lever Crossbox 3 Outlet Trim & Valves Stainless Steel

### WEBSITE LINK Click Here

| CATEGORY              | Brassware       |  |  |  |
|-----------------------|-----------------|--|--|--|
| WARRANTY DETAILS      | 15 Years        |  |  |  |
| COLOUR                | Stainless Steel |  |  |  |
| FINISH APPLICATION    | Brushed         |  |  |  |
| PRIMARY MATERIAL      | Brass           |  |  |  |
| INSTALL TYPE          | Wall Mounted    |  |  |  |
| PRODUCT WIDTH MM      | 130             |  |  |  |
| PRODUCT HEIGHT MM     | 180             |  |  |  |
| PRODUCT NET WEIGHT KG | 2.66            |  |  |  |