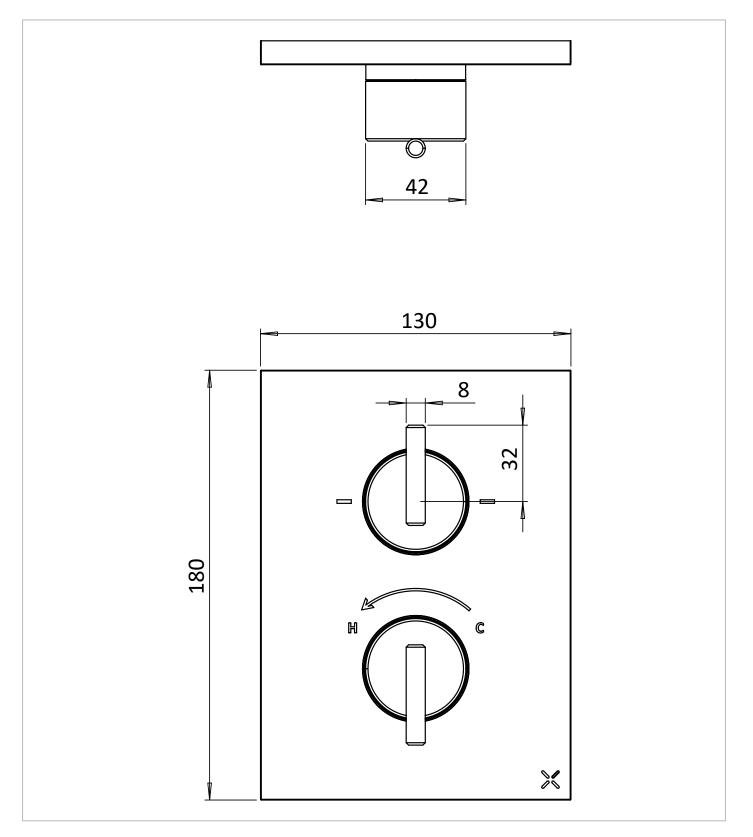

## **TECHNICAL DIMENSIONS**

Dimensions in mm unless otherwise specified. Tolerances (per material type) apply.

#### WEBSITE LINK Click Here

| CATEGORY              | Brassware       |  |  |  |  |
|-----------------------|-----------------|--|--|--|--|
| WARRANTY DETAILS      | 15 Years        |  |  |  |  |
| COLOUR                | Stainless Steel |  |  |  |  |
| FINISH APPLICATION    | Brushed         |  |  |  |  |
| PRIMARY MATERIAL      | Brass           |  |  |  |  |
| INSTALL TYPE          | Wall Mounted    |  |  |  |  |
| PRODUCT WIDTH MM      | 130             |  |  |  |  |
| PRODUCT HEIGHT MM     | 180             |  |  |  |  |
| PRODUCT NET WEIGHT KG | 2.66            |  |  |  |  |