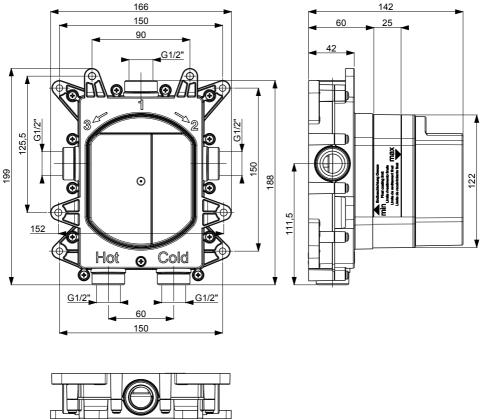

## **TECHNICAL DIMENSIONS**

Dimensions in mm unless otherwise specified. Tolerances (per material type) apply.