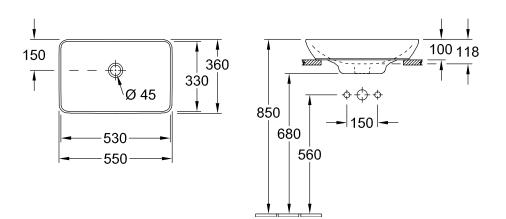

# TECHNICAL DRAWINGS

#### 1. POSITION

| Article number           | 41135501                                                                                                            |
|--------------------------|---------------------------------------------------------------------------------------------------------------------|
| Article title            | Villeroy & Boch Venticello Semi-<br>surface-mounted washbasin, 555 x<br>360 x 110 mm, White Alpin, with<br>overflow |
| Product designation      | Semi-surface-mounted washbasin                                                                                      |
| Collection               | Venticello                                                                                                          |
| PROJECTS                 | DESIGN                                                                                                              |
| Assembly / Assembly type | Surface-mounted                                                                                                     |
| Assembly instructions    | Recommendation: to be installed<br>with a gap of at least 50 mm<br>between the washbasin and the wall               |
| Scope of delivery        | 1 x semi-surface-mounted washbasin                                                                                  |
| Ordering information     | Optionally available: Outlet valve with ceramic cover.                                                              |
| Length in mm             | 360                                                                                                                 |
| Width in mm              | 555                                                                                                                 |
| Height in mm             | 110                                                                                                                 |
| Interior depth           | 117                                                                                                                 |
| Weight in kg             | 10,80                                                                                                               |
| express delivery         | No                                                                                                                  |
| Suitable for             | Wall-mounted tap fittings, Matching<br>Villeroy&Boch furniture Tap fitting<br>with raised base                      |
| Material                 | Sanitary ceramics                                                                                                   |
| Surface                  | glossy                                                                                                              |
| Colour name              | White Alpin                                                                                                         |
| With overflow            | Yes                                                                                                                 |
| EAN number               | 4051202317003                                                                                                       |