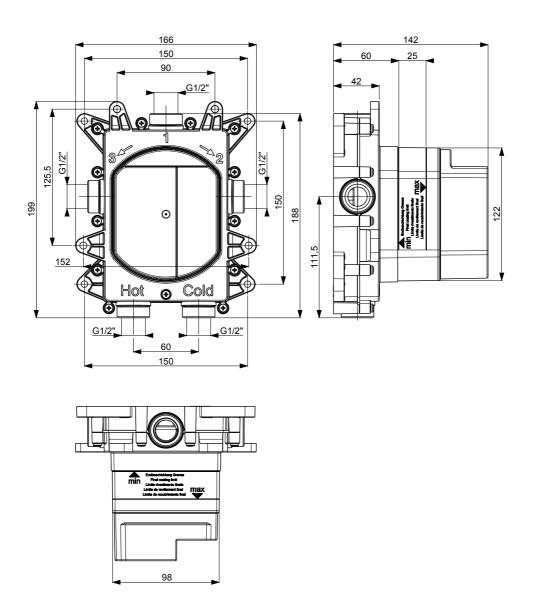

| MINIMUM PRESSURE (BAR)             | 1     |
|------------------------------------|-------|
| MAX WORKING PRESSURE (BAR)         | 5     |
| NUMBER OF OUTLETS                  | 1     |
| NUMBER OF FUNCTIONS                | 1     |
| INLET CONNECTIONS THREAD           | G1/2" |
| WASTE INCLUDED                     | No    |
| ANTI-SCALD                         | Yes   |
| ENERGY SAVING                      | No    |
| SHOWER HOSE & HANDSET ARE INCLUDED | No    |

# **TECHNICAL DIMENSIONS**

Dimensions in mm unless otherwise specified.

Tolerances (per material type) apply.