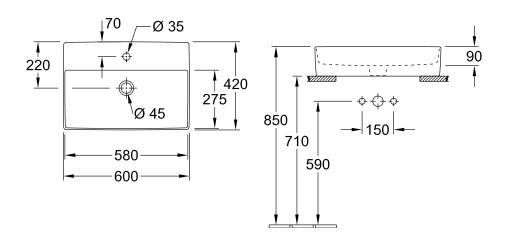

|
| Surface                             | glossy                                                                                                         |
| Colour name                         | White Alpin                                                                                                    |
| With overflow                       | Yes                                                                                                            |
| EAN number                          | 4051202567293                                                                                                  |

# COLOUR

#### **COLOUR DESIGNATION**



White Alpin





PROJECTS

# TECHNICAL DRAWINGS

### 4A076001