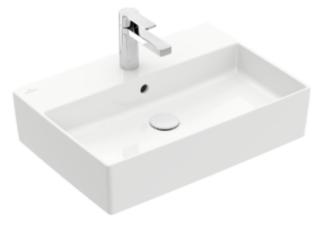

#### 1. POSITION

| Article number                      | 4A076001                                                                                                       |
|-------------------------------------|----------------------------------------------------------------------------------------------------------------|
| Article title                       | Villeroy & Boch Memento 2.0<br>Surface-mounted washbasin, 600 x<br>420 x 140 mm, White Alpin, with<br>overflow |
| Product designation                 | Surface-mounted washbasin                                                                                      |
| Collection                          | Memento 2.0                                                                                                    |
| PROJECTS                            | PREMIUM                                                                                                        |
| Assembly / Assembly type            | Surface-mounted                                                                                                |
| Assembly instructions               | Recommendation: to be installed with a gap of at least 50 mm between the washbasin and the wall                |
| Scope of delivery                   | 1x surface-mounted washbasin , $1x$ fastening set 1 x cut-out template                                         |
| Ordering information                | Optionally available: Outlet valve with ceramic cover.                                                         |
| Length in mm                        | 420                                                                                                            |
| Width in mm                         | 600                                                                                                            |
| Height in mm                        | 140                                                                                                            |
| Interior depth                      | 90                                                                                                             |
| Weight in kg                        | 17,60                                                                                                          |
| Number of tap holes punched through | 1                                                                                                              |
| Number of tap holes pre-drilled     | 2                                                                                                              |
| Position of drill hole              | central tap hole punched out                                                                                   |
| express delivery                    | No                                                                                                             |
| Suitable for                        | 3-hole mixer, Matching<br>Villeroy&Boch furniture                                                              |
| Material                            | TitanCeram                                                                                                     |
| Surface                             | glossy                                                                                                         |
| Colour name                         | White Alpin                                                                                                    |
| With overflow                       | Yes                                                                                                            |
| EAN number                          | 4051202567293                                                                                                  |