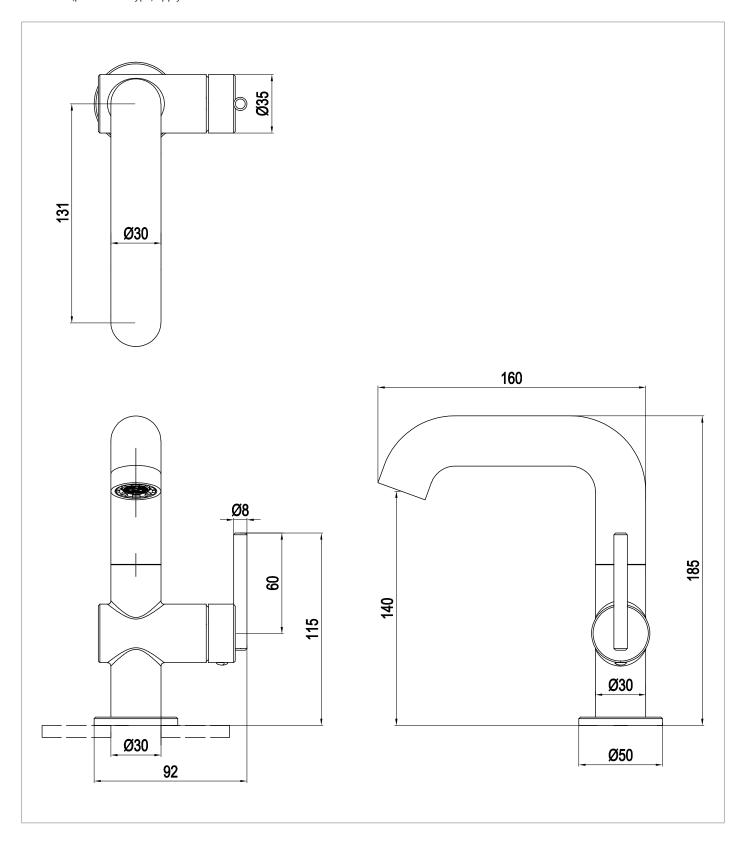

### WEBSITE LINK Click Here

| CATEGORY              | Brassware           |  |  |
|-----------------------|---------------------|--|--|
| WARRANTY DETAILS      | 15 Years            |  |  |
| COLOUR                | Stainless Steel     |  |  |
| FINISH APPLICATION    | Brushed             |  |  |
| PRIMARY MATERIAL      | 316 Stainless Steel |  |  |
| INSTALL TYPE          | Deck Mounted        |  |  |
| PRODUCT WIDTH MM      | 92                  |  |  |
| PRODUCT HEIGHT MM     | 185                 |  |  |
| PRODUCT DEPTH MM      | 170                 |  |  |
| PRODUCT NET WEIGHT KG | 0.9                 |  |  |
| STANDARDS             | BS EN 817:2008      |  |  |
|                       |                     |  |  |

| MINIMUM PRESSURE (BAR)             | 1                                   |
|------------------------------------|-------------------------------------|
| MAX WORKING PRESSURE (BAR)         | 5                                   |
| HEADWORK                           | 35mm Single lever ceramic cartridge |
| SPOUT PROJECTION                   | 131                                 |
| SWIVEL SPOUT                       | Yes                                 |
| INLET CONNECTIONS THREAD           | G1/2"                               |
| FLOW REGULATOR                     | Cache M16x1                         |
| WASTE INCLUDED                     | No                                  |
| ANTI-SCALD                         | No                                  |
| ENERGY SAVING                      | No                                  |
| SHOWER HOSE & HANDSET ARE INCLUDED | No                                  |

# **TECHNICAL DIMENSIONS**

Dimensions in mm unless otherwise specified.

Tolerances (per material type) apply.