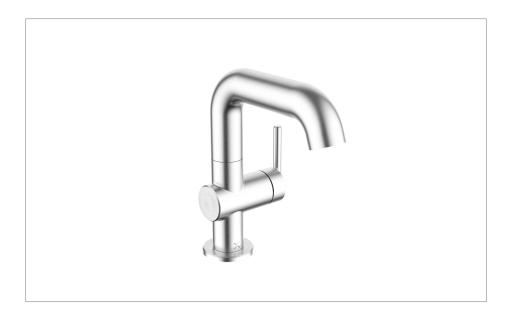

#### **DESCRIPTION**

30NE6 Lever Basin Side Deck Mixer 1 Handle Stainless Steel

### WEBSITE LINK Click Here

| CATEGORY              | Brassware           |  |  |
|-----------------------|---------------------|--|--|
| WARRANTY DETAILS      | 15 Years            |  |  |
| COLOUR                | Stainless Steel     |  |  |
| FINISH APPLICATION    | Brushed             |  |  |
| PRIMARY MATERIAL      | 316 Stainless Steel |  |  |
| INSTALL TYPE          | Deck Mounted        |  |  |
| PRODUCT WIDTH MM      | 92                  |  |  |
| PRODUCT HEIGHT MM     | 185                 |  |  |
| PRODUCT DEPTH MM      | 170                 |  |  |
| PRODUCT NET WEIGHT KG | 0.9                 |  |  |
| STANDARDS             | BS EN 817:2008      |  |  |
|                       |                     |  |  |