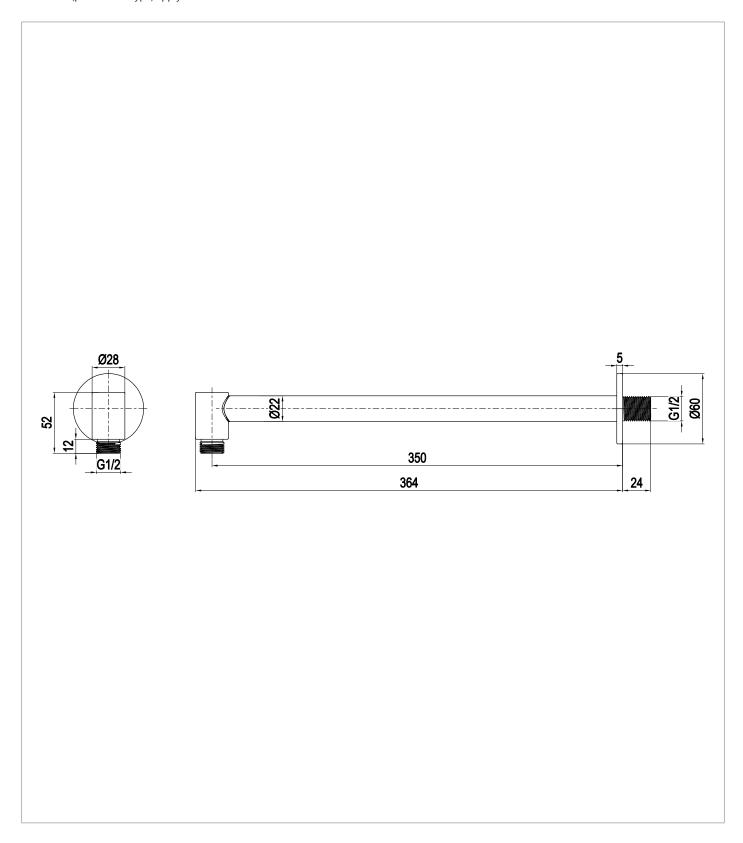

| SPOUT PROJECTION                   | 350   |
|------------------------------------|-------|
| INLET CONNECTIONS THREAD           | G1/2" |
| WASTE INCLUDED                     | No    |
| ANTI-SCALD                         | No    |
| ENERGY SAVING                      | No    |
| SHOWER HOSE & HANDSET ARE INCLUDED | No    |
|                                    |       |

## **TECHNICAL DIMENSIONS**

Dimensions in mm unless otherwise specified.

Tolerances (per material type) apply.