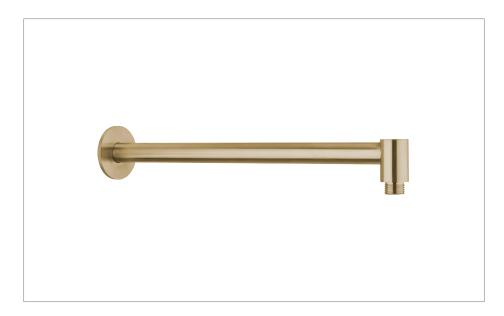

#### **DESCRIPTION**

30NE6 Shower Arm 350mm Stainless Brushed Brass Effect

### WEBSITE LINK Click Here

| CATEGORY              | Brassware            |  |  |  |
|-----------------------|----------------------|--|--|--|
| WARRANTY DETAILS      | 15 Years             |  |  |  |
| COLOUR                | Brushed Brass Effect |  |  |  |
| FINISH APPLICATION    | PVD                  |  |  |  |
| PRIMARY MATERIAL      | 316 Stainless Steel  |  |  |  |
| INSTALL TYPE          | Wall Mounted         |  |  |  |
| PRODUCT WIDTH MM      | 364                  |  |  |  |
| PRODUCT HEIGHT MM     | 60                   |  |  |  |
| PRODUCT LENGTH MM     | 384                  |  |  |  |
| PRODUCT NET WEIGHT KG | 0.62                 |  |  |  |