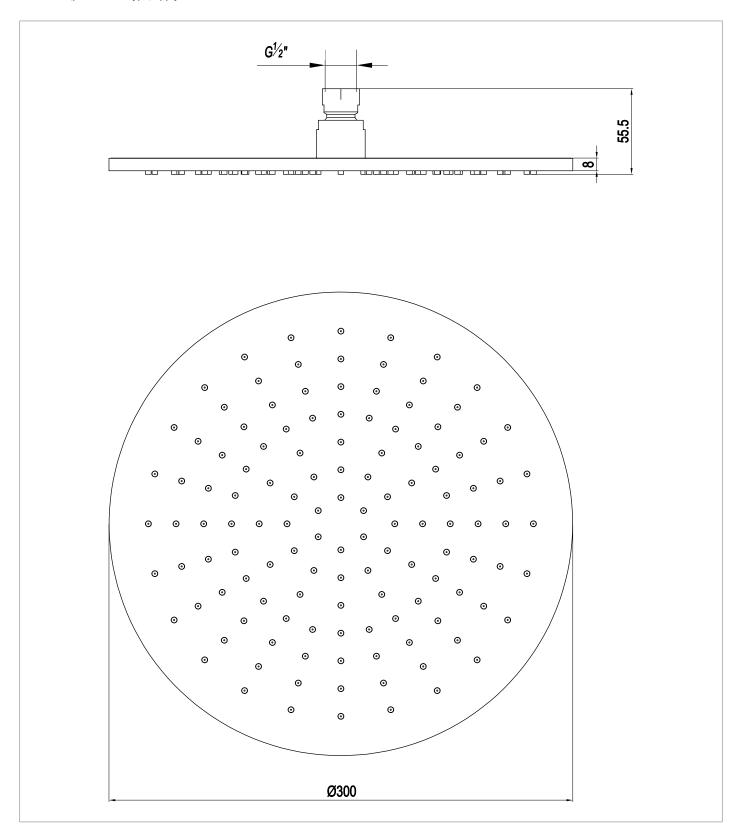

### WEBSITE LINK Click Here

| CATEGORY              | Brassware            |  |  |  |
|-----------------------|----------------------|--|--|--|
| WARRANTY DETAILS      | 15 Years             |  |  |  |
| COLOUR                | Brushed Brass Effect |  |  |  |
| FINISH APPLICATION    | PVD                  |  |  |  |
| PRIMARY MATERIAL      | 316 Stainless Steel  |  |  |  |
| INSTALL TYPE          | Ceiling Mounted      |  |  |  |
| PRODUCT WIDTH MM      | 300                  |  |  |  |
| PRODUCT HEIGHT MM     | 55.5                 |  |  |  |
| PRODUCT DEPTH MM      | 300                  |  |  |  |
| PRODUCT NET WEIGHT KG | 1.8                  |  |  |  |

## **TECHNICAL DIMENSIONS**

Dimensions in mm unless otherwise specified.

Tolerances (per material type) apply.