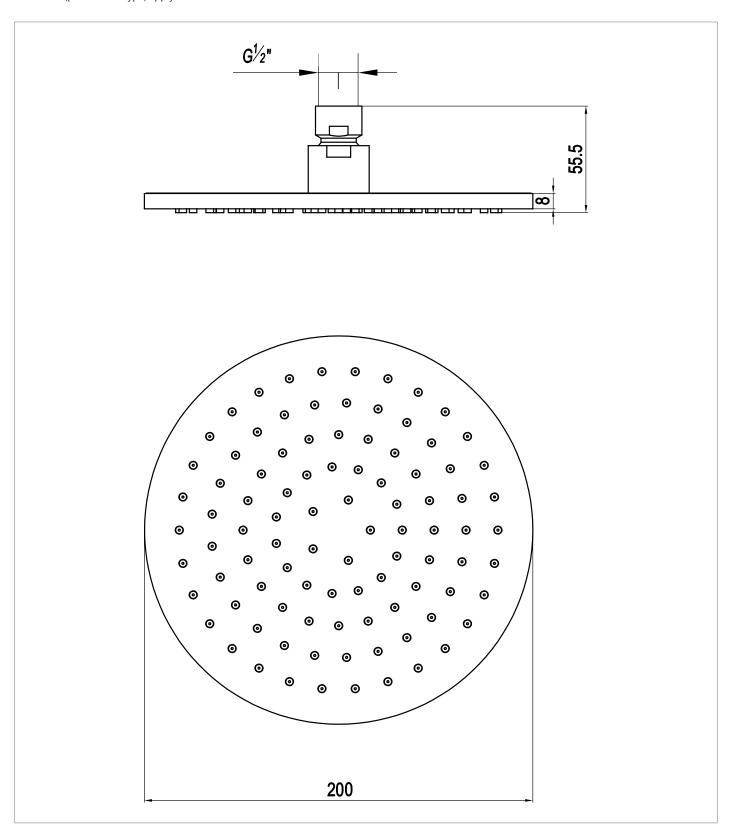

## WEBSITE LINK Click Here

| CATEGORY              | Brassware            |  |  |  |
|-----------------------|----------------------|--|--|--|
| WARRANTY DETAILS      | 15 Years             |  |  |  |
| COLOUR                | Brushed Brass Effect |  |  |  |
| FINISH APPLICATION    | PVD                  |  |  |  |
| PRIMARY MATERIAL      | 316 Stainless Steel  |  |  |  |
| INSTALL TYPE          | Ceiling Mounted      |  |  |  |
| PRODUCT WIDTH MM      | 200                  |  |  |  |
| PRODUCT HEIGHT MM     | 55.5                 |  |  |  |
| PRODUCT DEPTH MM      | 200                  |  |  |  |
| PRODUCT NET WEIGHT KG | 0.86                 |  |  |  |

| MINIMUM PRESSURE (BAR)             | 1     |
|------------------------------------|-------|
| MAX WORKING PRESSURE (BAR)         | 5     |
| INLET CONNECTIONS THREAD           | G1/2" |
| WASTE INCLUDED                     | No    |
| ANTI-SCALD                         | No    |
| ENERGY SAVING                      | No    |
| SHOWER HOSE & HANDSET ARE INCLUDED | No    |

### **TECHNICAL DIMENSIONS**

Dimensions in mm unless otherwise specified.

Tolerances (per material type) apply.