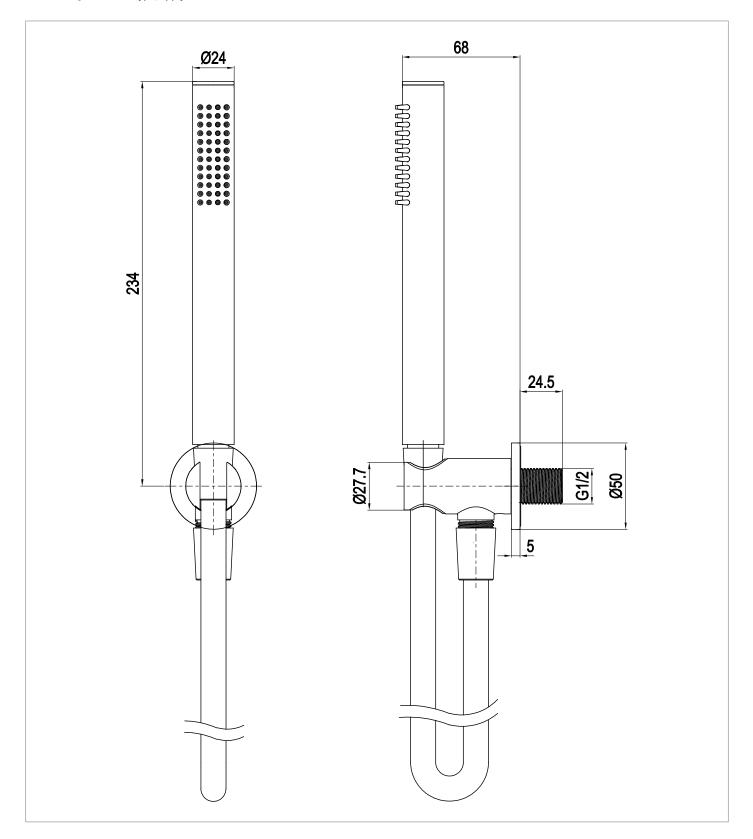

## **TECHNICAL DIMENSIONS**

Dimensions in mm unless otherwise specified. Tolerances (per material type) apply.