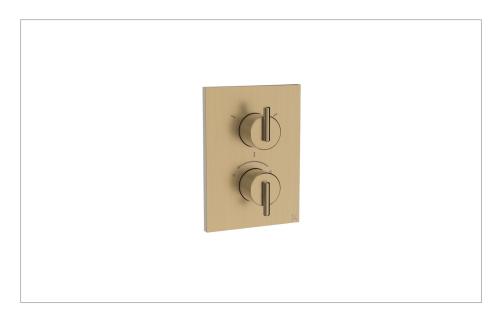

#### **PRODUCT CODE**

TLCB2500LBPSF

#### **RANGE**

Crossbox

#### **DESCRIPTION**

30NE6 Lever Crossbox 3 Outlet Trim & Valves Stainless Brushed Brass Effect

### WEBSITE LINK Click Here

| CATEGORY              | Brassware            |  |  |
|-----------------------|----------------------|--|--|
| WARRANTY DETAILS      | 15 Years             |  |  |
| COLOUR                | Brushed Brass Effect |  |  |
| FINISH APPLICATION    | PVD                  |  |  |
| PRIMARY MATERIAL      | Brass                |  |  |
| INSTALL TYPE          | Wall Mounted         |  |  |
| PRODUCT WIDTH MM      | 130                  |  |  |
| PRODUCT HEIGHT MM     | 180                  |  |  |
| PRODUCT NET WEIGHT KG | 2.66                 |  |  |