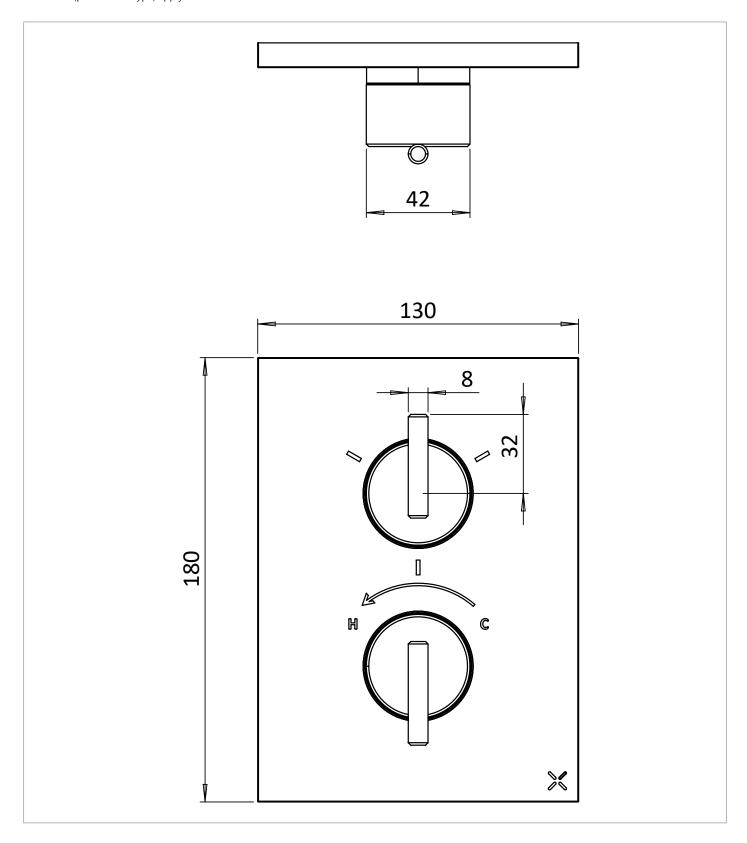

# **TECHNICAL DIMENSIONS**

Dimensions in mm unless otherwise specified.

Tolerances (per material type) apply.

### WEBSITE LINK Click Here

| CATEGORY              | Brassware            |  |  |
|-----------------------|----------------------|--|--|
| WARRANTY DETAILS      | 15 Years             |  |  |
| COLOUR                | Brushed Brass Effect |  |  |
| FINISH APPLICATION    | PVD                  |  |  |
| PRIMARY MATERIAL      | Brass                |  |  |
| INSTALL TYPE          | Wall Mounted         |  |  |
| PRODUCT WIDTH MM      | 130                  |  |  |
| PRODUCT HEIGHT MM     | 180                  |  |  |
| PRODUCT NET WEIGHT KG | 2.66                 |  |  |