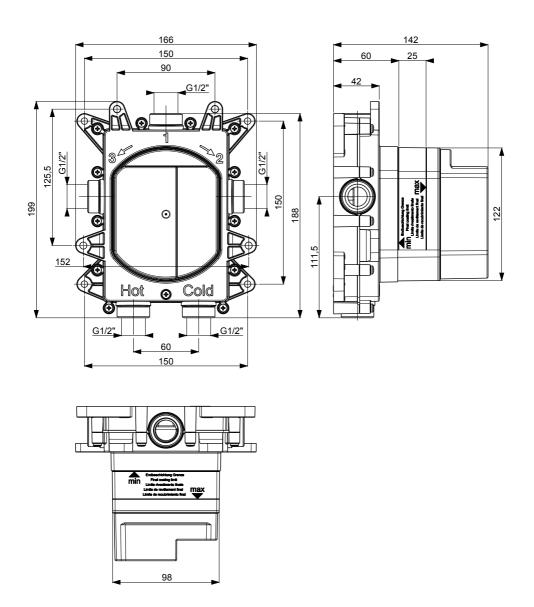

# **TECHNICAL DIMENSIONS**

Dimensions in mm unless otherwise specified.

Tolerances (per material type) apply.