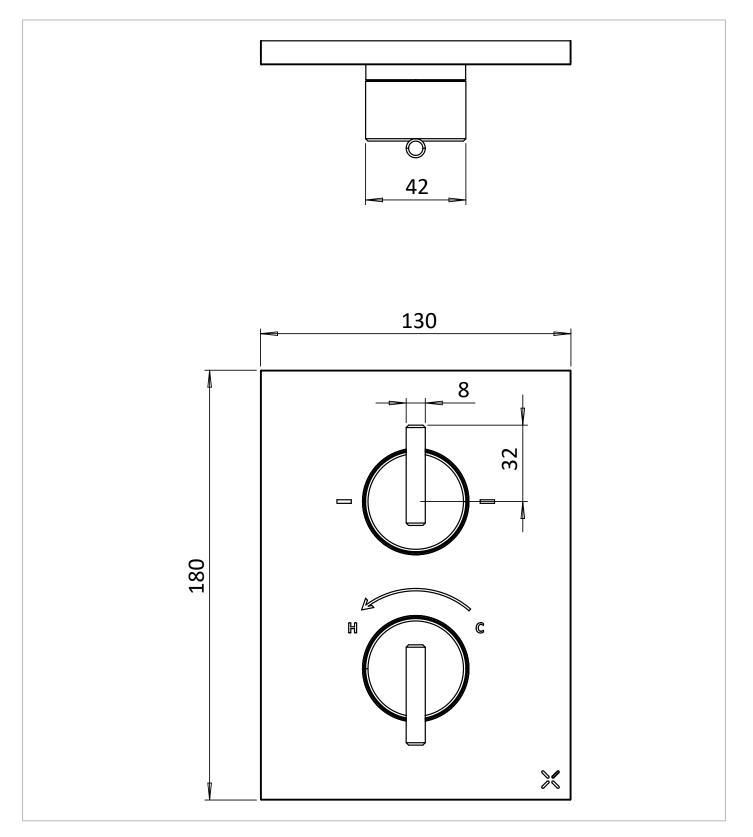

# **TECHNICAL DIMENSIONS**

Dimensions in mm unless otherwise specified. Tolerances (per material type) apply.

### WEBSITE LINK Click Here

| CATEGORY              | Brassware            |  |  |  |  |
|-----------------------|----------------------|--|--|--|--|
| WARRANTY DETAILS      | 15 Years             |  |  |  |  |
| COLOUR                | Brushed Brass Effect |  |  |  |  |
| FINISH APPLICATION    | PVD                  |  |  |  |  |
| PRIMARY MATERIAL      | Brass                |  |  |  |  |
| INSTALL TYPE          | Wall Mounted         |  |  |  |  |
| PRODUCT WIDTH MM      | 130                  |  |  |  |  |
| PRODUCT HEIGHT MM     | 180                  |  |  |  |  |
| PRODUCT NET WEIGHT KG | 2.66                 |  |  |  |  |