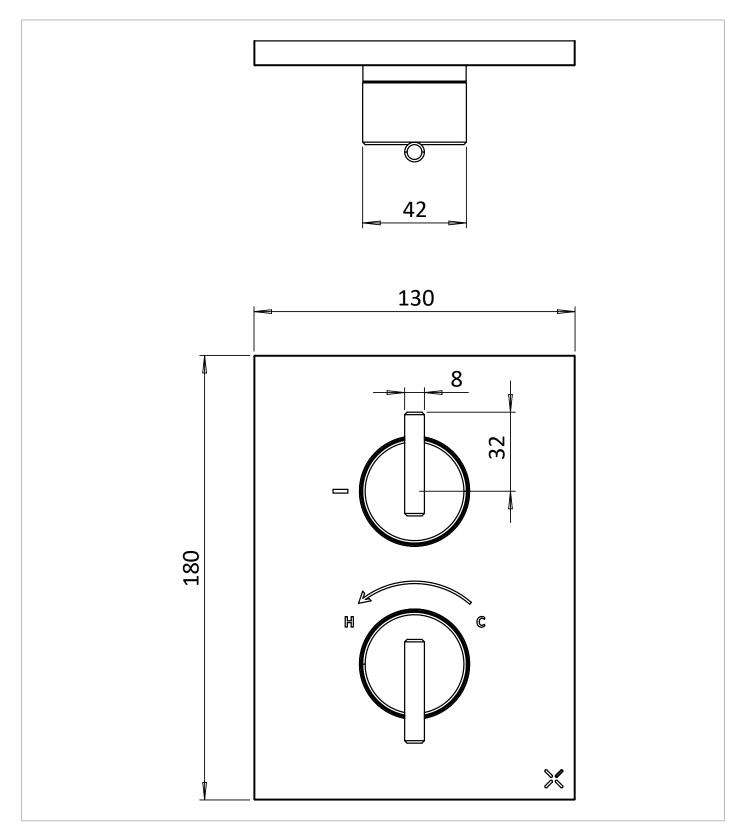

### WEBSITE LINK Click Here

| CATEGORY              | Brassware            |  |  |  |  |  |
|-----------------------|----------------------|--|--|--|--|--|
| WARRANTY DETAILS      | 15 Years             |  |  |  |  |  |
| COLOUR                | Brushed Brass Effect |  |  |  |  |  |
| FINISH APPLICATION    | PVD                  |  |  |  |  |  |
| PRIMARY MATERIAL      | Brass                |  |  |  |  |  |
| INSTALL TYPE          | Wall Mounted         |  |  |  |  |  |
| PRODUCT WIDTH MM      | 130                  |  |  |  |  |  |
| PRODUCT HEIGHT MM     | 180                  |  |  |  |  |  |
| PRODUCT NET WEIGHT KG | 2.66                 |  |  |  |  |  |

# **TECHNICAL DIMENSIONS**

Dimensions in mm unless otherwise specified. Tolerances (per material type) apply.