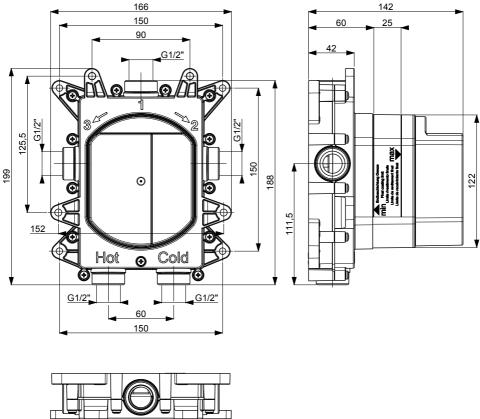

| MINIMUM PRESSURE (BAR)                | 1     |
|---------------------------------------|-------|
| MAX WORKING PRESSURE (BAR)            | 5     |
| NUMBER OF OUTLETS                     | 1     |
| NUMBER OF FUNCTIONS                   | 1     |
| INLET CONNECTIONS THREAD              | G1/2" |
| WASTE INCLUDED                        | No    |
| ANTI-SCALD                            | Yes   |
| ENERGY SAVING                         | No    |
| SHOWER HOSE & HANDSET ARE<br>INCLUDED | No    |

# **TECHNICAL DIMENSIONS**

Dimensions in mm unless otherwise specified. Tolerances (per material type) apply.