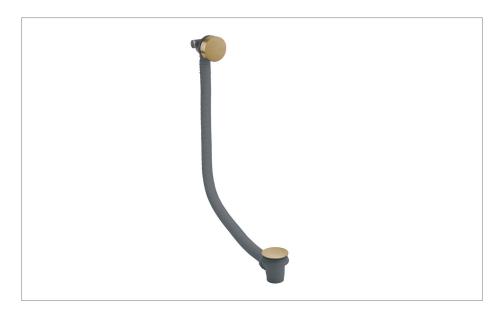

#### **DESCRIPTION**

30NE6 Bath Filler With Click Clack Waste Extended Stainless Brushed Brass Effect

# WEBSITE LINK Click Here

CATEGORY Brassware WARRANTY DETAILS 15 Years COLOUR **Brushed Brass Effect** FINISH APPLICATION PVD PRIMARY MATERIAL 316 Stainless Steel **INSTALL TYPE Bath Mounted** PRODUCT WIDTH MM 72.5 PRODUCT LENGTH MM 900 PRODUCT DEPTH MM 73.2 PRODUCT NET WEIGHT KG 1.3