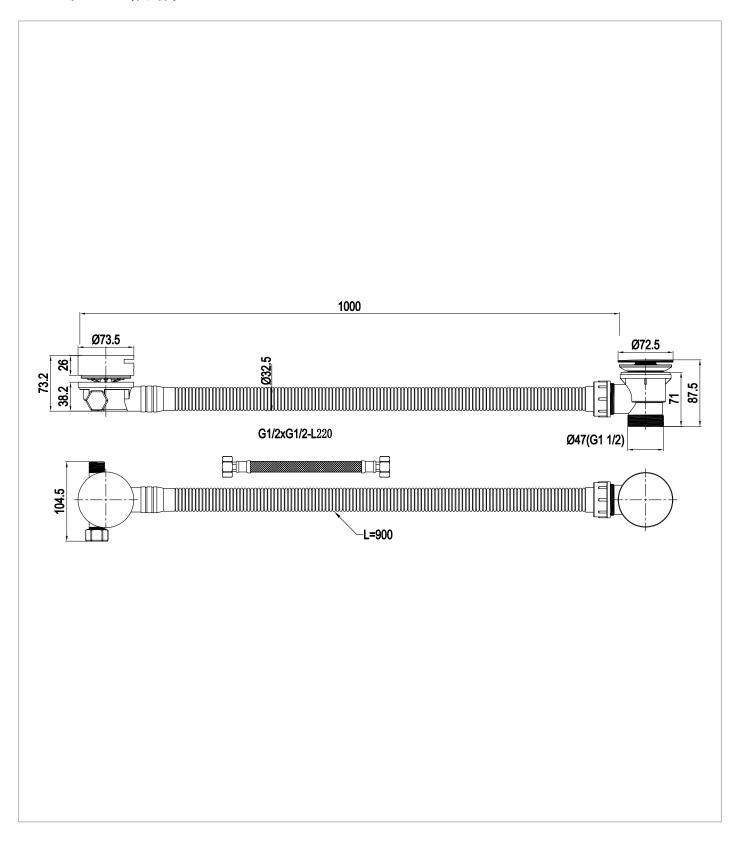

# WEBSITE LINK Click Here

CATEGORY Brassware WARRANTY DETAILS 15 Years COLOUR **Brushed Brass Effect** FINISH APPLICATION PVD PRIMARY MATERIAL 316 Stainless Steel **INSTALL TYPE Bath Mounted** PRODUCT WIDTH MM 72.5 PRODUCT LENGTH MM 900 PRODUCT DEPTH MM 73.2 PRODUCT NET WEIGHT KG 1.3

OUTLET CONNECTIONS THREAD WASTE/TRAP

G1.1/2

| PRESSURE (BAR)      | 0.2 | 0.5 | 1 | 2 | 3 | 4 | 5 |
|---------------------|-----|-----|---|---|---|---|---|
| PRIMARY FLOWRATE    |     |     |   |   |   |   |   |
| HANDSET FLOWRATE    |     |     |   |   |   |   |   |
| MASSAGE FLOW RATE   |     |     |   |   |   |   |   |
| AIR FLOW RATE       |     |     |   |   |   |   |   |
| WIRE FLOW RATE      |     |     |   |   |   |   |   |
| WATERFALL FLOW RATE |     |     |   |   |   |   |   |
| MIST FLOW RATE      |     |     |   |   |   |   |   |
| HANDSPRAY FLOW RATE |     |     |   |   |   |   |   |

# **TECHNICAL DIMENSIONS**

Dimensions in mm unless otherwise specified.

Tolerances (per material type) apply.