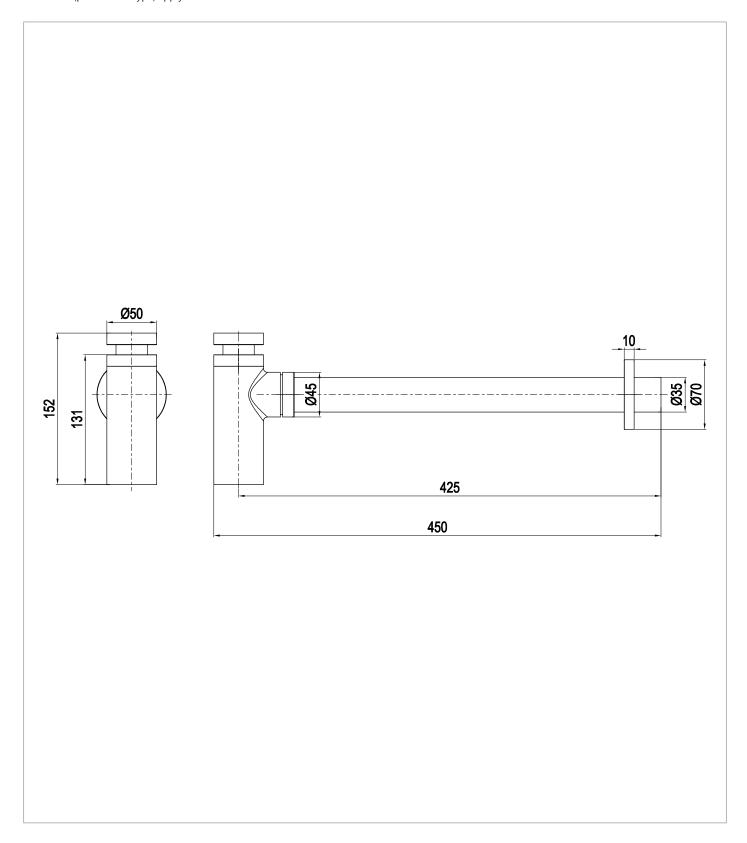

# **TECHNICAL DIMENSIONS**

Dimensions in mm unless otherwise specified.

Tolerances (per material type) apply.

### WEBSITE LINK Click Here

| CATEGORY              | Brassware            |  |  |
|-----------------------|----------------------|--|--|
| WARRANTY DETAILS      | 15 Years             |  |  |
| COLOUR                | Brushed Brass Effect |  |  |
| FINISH APPLICATION    | PVD                  |  |  |
| PRIMARY MATERIAL      | 316 Stainless Steel  |  |  |
| INSTALL TYPE          | Basin Mounted        |  |  |
| PRODUCT WIDTH MM      | 70                   |  |  |
| PRODUCT HEIGHT MM     | 151                  |  |  |
| PRODUCT LENGTH MM     | 450                  |  |  |
| PRODUCT NET WEIGHT KG | 1.22                 |  |  |

| INLET CONNECTIONS THREAD<br>WASTE/TRAP | G1.1/4 |
|----------------------------------------|--------|
| WATER SEAL HEIGHT (MM)                 | 74     |
| ADJUSTMENT (MIN - MAX)                 | 0-85   |