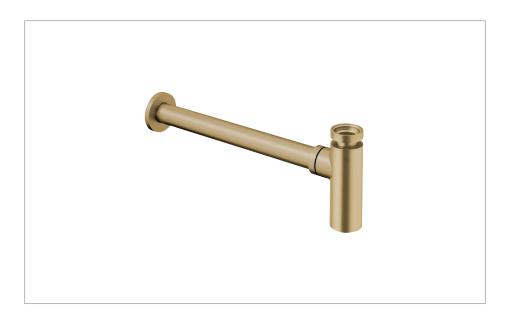

#### **DESCRIPTION**

30NE6 Tall Bottle Trap Stainless Brushed Brass Effect

### WEBSITE LINK Click Here

| CATEGORY              | Brassware            |  |  |
|-----------------------|----------------------|--|--|
| WARRANTY DETAILS      | 15 Years             |  |  |
| COLOUR                | Brushed Brass Effect |  |  |
| FINISH APPLICATION    | PVD                  |  |  |
| PRIMARY MATERIAL      | 316 Stainless Steel  |  |  |
| INSTALL TYPE          | Basin Mounted        |  |  |
| PRODUCT WIDTH MM      | 70                   |  |  |
| PRODUCT HEIGHT MM     | 151                  |  |  |
| PRODUCT LENGTH MM     | 450                  |  |  |
| PRODUCT NET WEIGHT KG | 1.22                 |  |  |