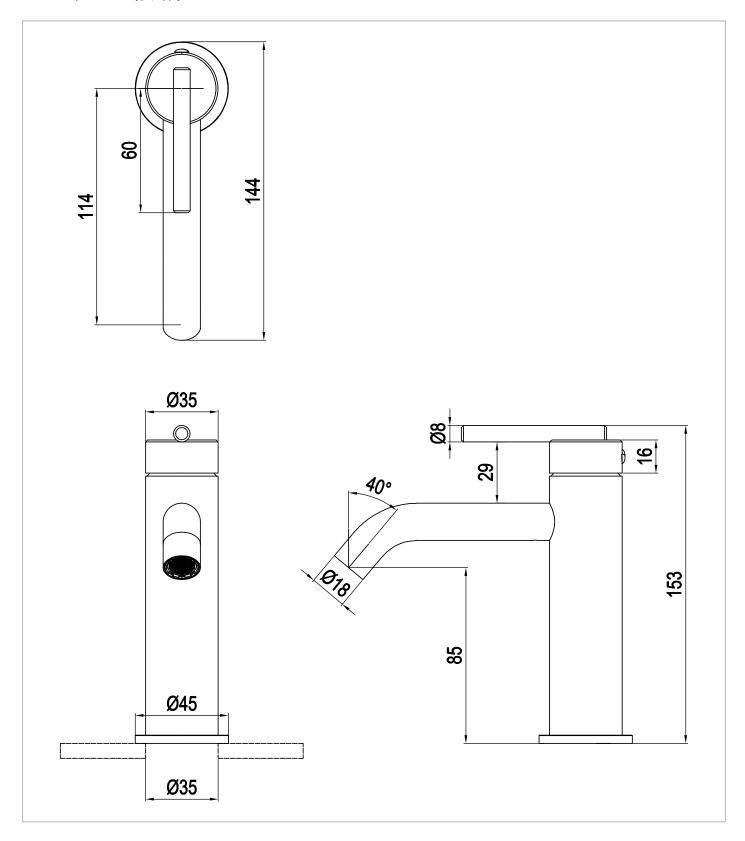

### WEBSITE LINK Click Here

| CATEGORY              | Brassware            |  |  |
|-----------------------|----------------------|--|--|
| WARRANTY DETAILS      | 15 Years             |  |  |
| COLOUR                | Brushed Brass Effect |  |  |
| FINISH APPLICATION    | PVD                  |  |  |
| PRIMARY MATERIAL      | 316 Stainless Steel  |  |  |
| INSTALL TYPE          | Basin Mounted        |  |  |
| PRODUCT WIDTH MM      | 45                   |  |  |
| PRODUCT HEIGHT MM     | 153                  |  |  |
| PRODUCT DEPTH MM      | 144                  |  |  |
| PRODUCT NET WEIGHT KG | 0.8                  |  |  |
| STANDARDS             | BS EN 817:2008       |  |  |
|                       |                      |  |  |

| MAX WORKING PRESSURE (BAR)         | 5                                   |
|------------------------------------|-------------------------------------|
| HEADWORK                           | 35mm Single lever ceramic cartridge |
| SPOUT PROJECTION                   | 114                                 |
| SWIVEL SPOUT                       | No                                  |
| INLET CONNECTIONS THREAD           | G1/2"                               |
| FLOW REGULATOR                     | Cache M16x1                         |
| WASTE INCLUDED                     | No                                  |
| ANTI-SCALD                         | No                                  |
| ENERGY SAVING                      | No                                  |
| SHOWER HOSE & HANDSET ARE INCLUDED | No                                  |

# **TECHNICAL DIMENSIONS**

Dimensions in mm unless otherwise specified.

Tolerances (per material type) apply.