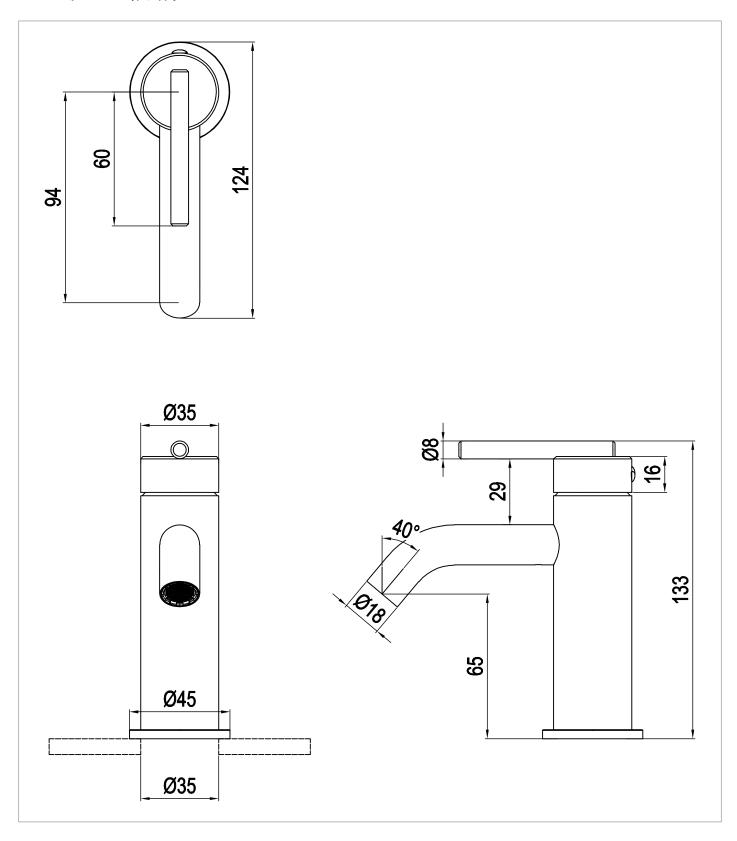

# **TECHNICAL DIMENSIONS**

Dimensions in mm unless otherwise specified.

Tolerances (per material type) apply.

### WEBSITE LINK Click Here

| CATEGORY              | Brassware            |  |  |
|-----------------------|----------------------|--|--|
| WARRANTY DETAILS      | 15 Years             |  |  |
| COLOUR                | Brushed Brass Effect |  |  |
| FINISH APPLICATION    | PVD                  |  |  |
| PRIMARY MATERIAL      | 316 Stainless Steel  |  |  |
| INSTALL TYPE          | Basin Mounted        |  |  |
| PRODUCT WIDTH MM      | 45                   |  |  |
| PRODUCT HEIGHT MM     | 133                  |  |  |
| PRODUCT DEPTH MM      | 124                  |  |  |
| PRODUCT NET WEIGHT KG | 0.8                  |  |  |
| STANDARDS             | BS EN 817:2008       |  |  |
|                       |                      |  |  |