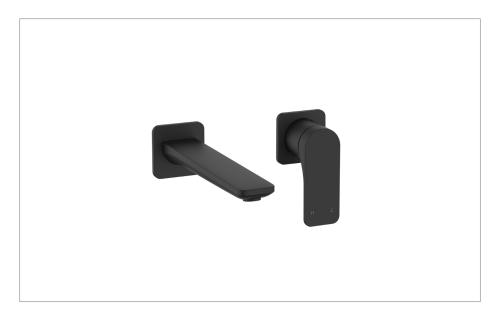

#### **DESCRIPTION**

Fuse 2H Basin Set Wall Mounted Matt Black

## WEBSITE LINK Click Here

| CATEGORY              | Brassware      |  |  |  |
|-----------------------|----------------|--|--|--|
| WARRANTY DETAILS      | 15 Years       |  |  |  |
| COLOUR                | Matt Black     |  |  |  |
| FINISH APPLICATION    | Powder Coated  |  |  |  |
| PRIMARY MATERIAL      | Brass          |  |  |  |
| INSTALL TYPE          | Wall Mounted   |  |  |  |
| PRODUCT WIDTH MM      | 60             |  |  |  |
| PRODUCT HEIGHT MM     | 120            |  |  |  |
| PRODUCT NET WEIGHT KG | 1.52           |  |  |  |
| STANDARDS             | BS EN 817:2008 |  |  |  |
|                       |                |  |  |  |