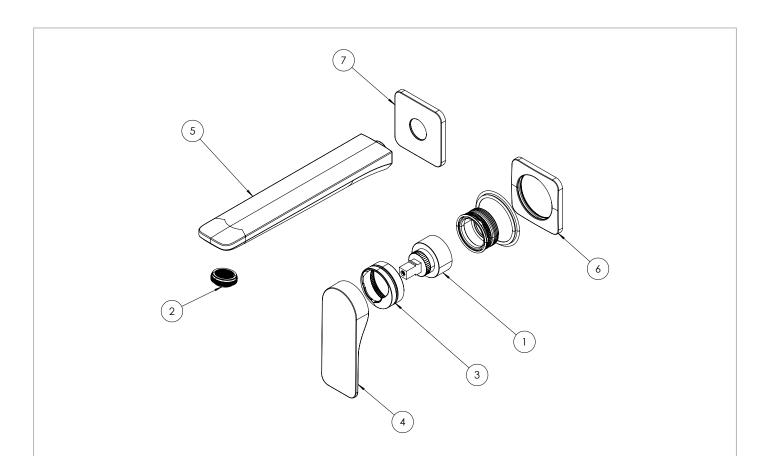

## **SPARES LIST**

Only the parts labelled are available as spares.

| NUMBER | PART CODE | DESCRIPTION                               |  |  |  |
|--------|-----------|-------------------------------------------|--|--|--|
| 1      | CW1263    | 120 Cartridge Drift & Fuse                |  |  |  |
| 2      | CW1251    | Basin Aerator Drift & Fuse                |  |  |  |
| 3      | CW1330    | FS120 Cartridge Cover Brushed Brass       |  |  |  |
|        | CW1325    | FS120 Cartridge Cover Chrome              |  |  |  |
|        | CW1335    | FS120 Cartridge Cover Matt Black          |  |  |  |
|        | CW1329    | FS120 Handle Brushed Brass                |  |  |  |
| 4      | CW1324    | FS120 Handle Chrome                       |  |  |  |
|        | CW1334    | FS120 Handle Matt Black                   |  |  |  |
|        | CW1333    | FS120 Spout Brushed Brass                 |  |  |  |
| 5      | CW1328    | FS120 Spout Chrome                        |  |  |  |
|        | CW1338    | FS120 Spout Matt Black                    |  |  |  |
|        | CW1331    | FS120 Wall Plate for Handle Brushed Brass |  |  |  |
| 6      | CW1326    | FS120 Wall Plate for Handle Chrome        |  |  |  |
|        | CW1336    | FS120 Wall Plate for Handle Matt Black    |  |  |  |
| 7      | CW1332    | FS120 Wall Plate for Spout Brushed Brass  |  |  |  |
|        | CW1327    | FS120 Wall Plate for Spout Chrome         |  |  |  |
|        | CW1337    | FS120 Wall Plate for Spout Matt Black     |  |  |  |