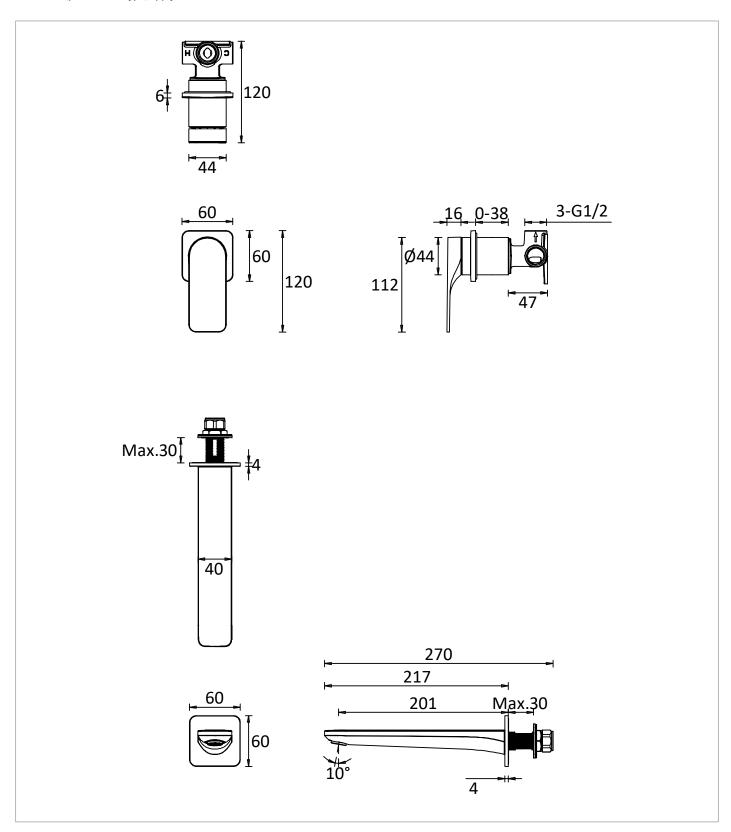

### **TECHNICAL DIMENSIONS**

Dimensions in mm unless otherwise specified.

Tolerances (per material type) apply.

## WEBSITE LINK Click Here

| CATEGORY              | Brassware      |  |  |  |
|-----------------------|----------------|--|--|--|
| WARRANTY DETAILS      | 15 Years       |  |  |  |
| COLOUR                | Matt Black     |  |  |  |
| FINISH APPLICATION    | Powder Coated  |  |  |  |
| PRIMARY MATERIAL      | Brass          |  |  |  |
| INSTALL TYPE          | Wall Mounted   |  |  |  |
| PRODUCT WIDTH MM      | 60             |  |  |  |
| PRODUCT HEIGHT MM     | 120            |  |  |  |
| PRODUCT NET WEIGHT KG | 1.52           |  |  |  |
| STANDARDS             | BS EN 817:2008 |  |  |  |
|                       |                |  |  |  |