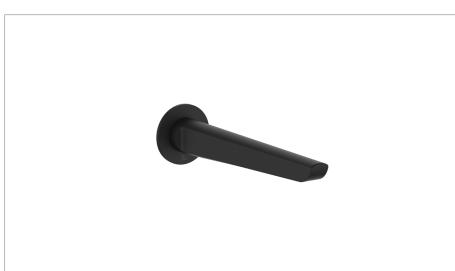

#### PRODUCT CODE

F00370WM

RANGE

Foile

**DESCRIPTION** Foile Bath Spout Matt Black

### WEBSITE LINK Click Here

| CATEGORY              | Brassware      |  |  |  |  |
|-----------------------|----------------|--|--|--|--|
| WARRANTY DETAILS      | 15 Years       |  |  |  |  |
| COLOUR                | Matt Black     |  |  |  |  |
| FINISH APPLICATION    | Epoxy Coated   |  |  |  |  |
| PRIMARY MATERIAL      | Brass          |  |  |  |  |
| INSTALL TYPE          | Wall Mounted   |  |  |  |  |
| PRODUCT WIDTH MM      | 70             |  |  |  |  |
| PRODUCT HEIGHT MM     | 70             |  |  |  |  |
| PRODUCT DEPTH MM      | 289            |  |  |  |  |
| PRODUCT NET WEIGHT KG | 1.08           |  |  |  |  |
| STANDARDS             | BS EN 200:2008 |  |  |  |  |