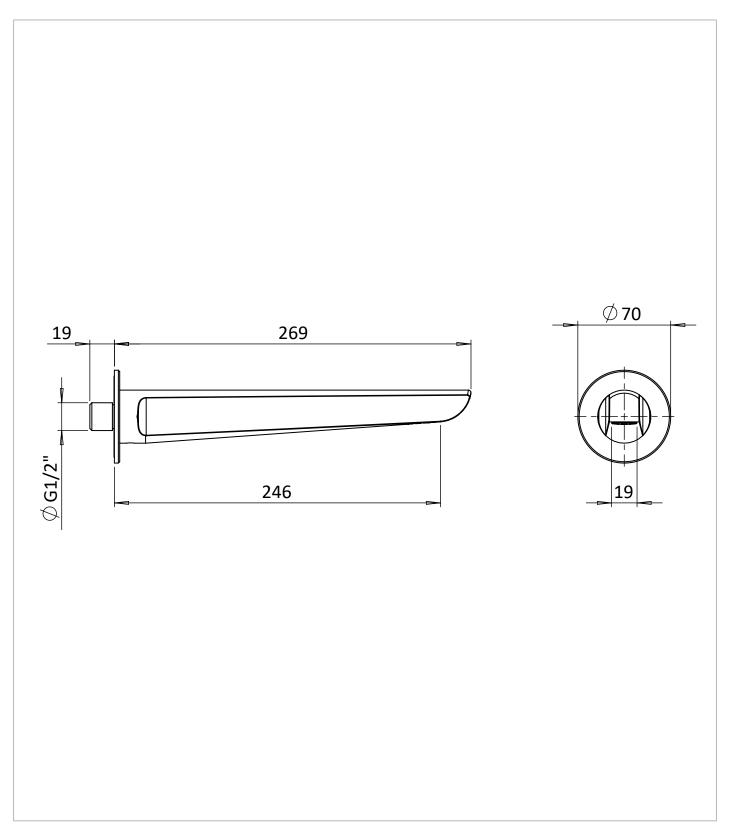

## **TECHNICAL DIMENSIONS**

Dimensions in mm unless otherwise specified. Tolerances (per material type) apply.