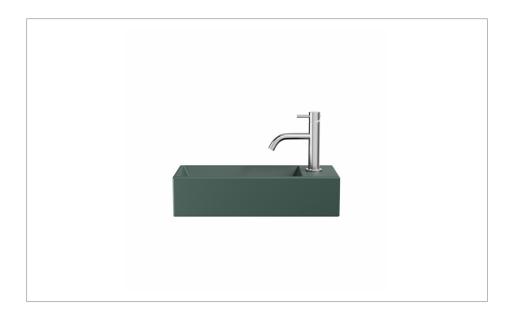

#### **DESCRIPTION**

Beck Cloakroom Basin Including Free Flow Waste 1TH 450x200mm Green Matt

### WEBSITE LINK Click Here

| CATEGORY                  | Sanitaryware      |  |  |
|---------------------------|-------------------|--|--|
| COLOUR                    | Matt Green        |  |  |
| FINISH APPLICATION        | Glazed            |  |  |
| PRIMARY MATERIAL          | Fine Fire Clay    |  |  |
| PRODUCT LENGTH MM         | 200               |  |  |
| PRODUCT HEIGHT MM         | 110               |  |  |
| PRODUCT WIDTH MM          | 450               |  |  |
| PRODUCT BOXED WEIGHT (KG) | 7.51              |  |  |
| INSTALL TYPE              | Furniture Mounted |  |  |
| STANDARDS                 | EN 14688 : 2007   |  |  |
|                           |                   |  |  |