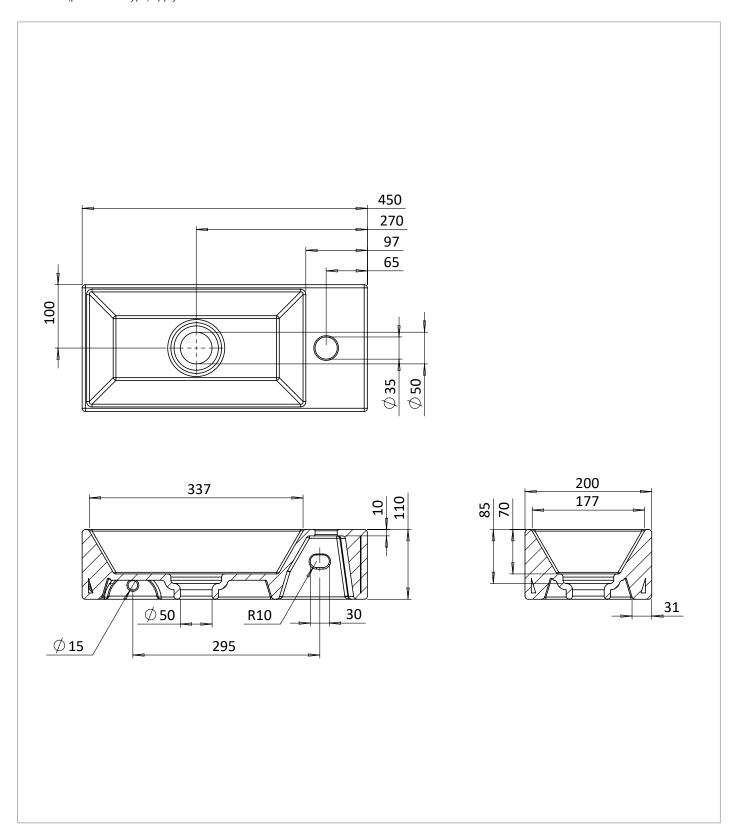

## **TECHNICAL DIMENSIONS**

Dimensions in mm unless otherwise specified.

Tolerances (per material type) apply.

### WEBSITE LINK Click Here

| CATEGORY                  | Sanitaryware      |  |  |
|---------------------------|-------------------|--|--|
| COLOUR                    | Matt Green        |  |  |
| FINISH APPLICATION        | Glazed            |  |  |
| PRIMARY MATERIAL          | Fine Fire Clay    |  |  |
| PRODUCT LENGTH MM         | 200               |  |  |
| PRODUCT HEIGHT MM         | 110               |  |  |
| PRODUCT WIDTH MM          | 450               |  |  |
| PRODUCT BOXED WEIGHT (KG) | 7.51              |  |  |
| INSTALL TYPE              | Furniture Mounted |  |  |
| STANDARDS                 | EN 14688 : 2007   |  |  |
|                           |                   |  |  |