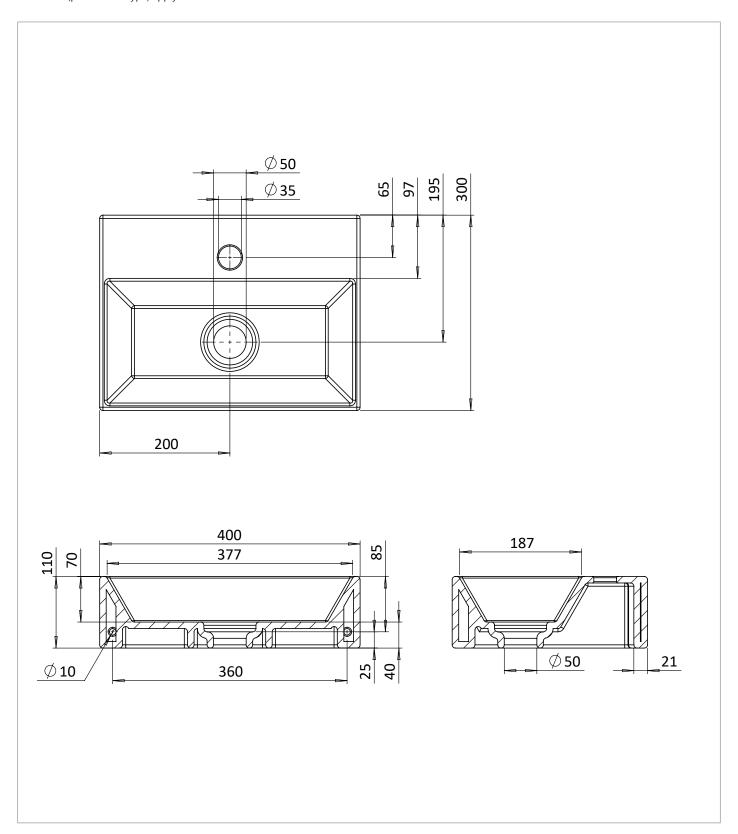

## **TECHNICAL DIMENSIONS**

Dimensions in mm unless otherwise specified.

Tolerances (per material type) apply.