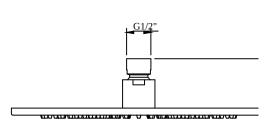

|
| Cool Tap                                   | No                                                                                          |

# COLOURS

| Colour | Description | Article number | EAN           |         |
|--------|-------------|----------------|---------------|---------|
|        | Matt Black  | TVC000001000K5 | 4051202979461 | 258 GBP |



#### UNIVERSAL SHOWER ASSORTMENT UNIVERSAL SHOWERS

#### **CHARACTERISTICS**



An aerator enriches the water with air for a particularly soft, water-saving jet



Longer service life: optimum limescale removal by simply rubbing nozzles and aerators clean



### UNIVERSAL SHOWER ASSORTMENT UNIVERSAL SHOWERS

### TECHNICAL DRAWINGS

#### TVC000001000