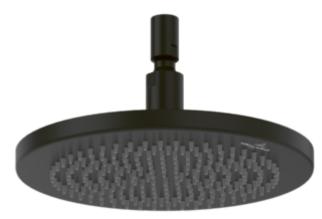

## PRODUCT INFORMATION

| Article title                              | Villeroy & Boch Universal Showers<br>Rain shower Round, Matt Black                          |
|--------------------------------------------|---------------------------------------------------------------------------------------------|
| Article number                             | TVC000001000K5                                                                              |
| Assembly / Assembly type                   | wall-mounted                                                                                |
| Scope of delivery                          | 1 x installation instructions                                                               |
| Length in mm                               | 252                                                                                         |
| Width in mm                                | 252                                                                                         |
| Height in mm                               | 56                                                                                          |
| Collection                                 | Universal Showers                                                                           |
| Weight in kg                               | 1.2                                                                                         |
| Material                                   | Brass                                                                                       |
| Surface                                    | matt                                                                                        |
| Colour name                                | Matt Black                                                                                  |
| EAN number                                 | 4051202979461                                                                               |
| Model number                               | TVC000001000                                                                                |
| Air plus                                   | An aerator enriches the water with air for a particularly soft, watersaving jet             |
| Easy clean                                 | Longer service life: optimum limescale removal by simply rubbing nozzles and aerators clean |
| Flow rate rain shower in litres per minute | 11,7                                                                                        |
| Material                                   | Brass                                                                                       |
| Volume                                     | 5,417                                                                                       |
| Swivel aerator                             | No                                                                                          |
| Thermostat                                 | No                                                                                          |
| Cool Tap                                   | No                                                                                          |