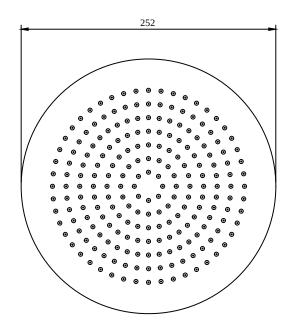

### TECHNICAL DRAWINGS

#### TVC000001000

## PRODUCT INFORMATION

| Article title                              | Villeroy & Boch Universal Showers<br>Rain shower Round, Matt Black                          |
|--------------------------------------------|---------------------------------------------------------------------------------------------|
| Article number                             | TVC000001000K5                                                                              |
| Assembly / Assembly type                   | wall-mounted                                                                                |
| Scope of delivery                          | 1 x installation instructions                                                               |
| Length in mm                               | 252                                                                                         |
| Width in mm                                | 252                                                                                         |
| Height in mm                               | 56                                                                                          |
| Collection                                 | Universal Showers                                                                           |
| Weight in kg                               | 1.2                                                                                         |
| Material                                   | Brass                                                                                       |
| Surface                                    | matt                                                                                        |
| Colour name                                | Matt Black                                                                                  |
| EAN number                                 | 4051202979461                                                                               |
| Model number                               | TVC000001000                                                                                |
| Air plus                                   | An aerator enriches the water with air for a particularly soft, watersaving jet             |
| Easy clean                                 | Longer service life: optimum limescale removal by simply rubbing nozzles and aerators clean |
| Flow rate rain shower in litres per minute | 11,7                                                                                        |
| Material                                   | Brass                                                                                       |
| Volume                                     | 5,417                                                                                       |
| Swivel aerator                             | No                                                                                          |
| Thermostat                                 | No                                                                                          |
| Cool Tap                                   | No                                                                                          |