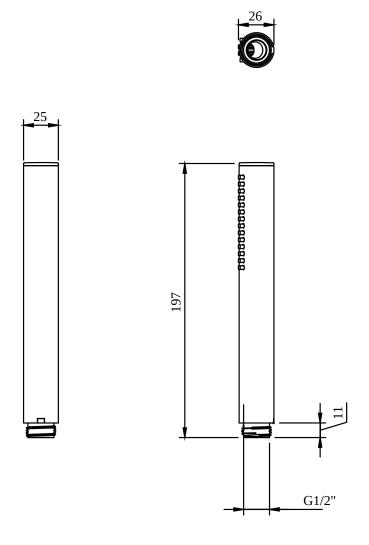

## TECHNICAL DRAWINGS

#### TVS109006000

# PRODUCT INFORMATION

| Article title                              | Villeroy & Boch Verve Showers Hand shower Round, Matt Black                                 |  |
|--------------------------------------------|---------------------------------------------------------------------------------------------|--|
| Article number                             | TVS109006000K5                                                                              |  |
| Assembly / Assembly type                   | wall-mounted                                                                                |  |
| Scope of delivery                          | 1 x installation instructions                                                               |  |
| Length in mm                               | 25                                                                                          |  |
| Width in mm                                | 25                                                                                          |  |
| Height in mm                               | 197                                                                                         |  |
| Collection                                 | Verve Showers                                                                               |  |
| Weight in kg                               | 0.136                                                                                       |  |
| Material                                   | Brass                                                                                       |  |
| Surface                                    | matt                                                                                        |  |
| Colour name                                | Matt Black                                                                                  |  |
| EAN number                                 | 4065467210108                                                                               |  |
| Model number                               | TVS109006000                                                                                |  |
| Easy clean                                 | Longer service life: optimum limescale removal by simply rubbing nozzles and aerators clean |  |
| Flow rate hand shower in litres per minute | 5,05                                                                                        |  |
| Material                                   | Brass                                                                                       |  |
| Volume                                     | 0,615                                                                                       |  |
| Hand shower diameter                       | 25                                                                                          |  |
| Swivel aerator                             | No                                                                                          |  |
| Thermostat                                 | No                                                                                          |  |
| Cool Tap                                   | No                                                                                          |  |