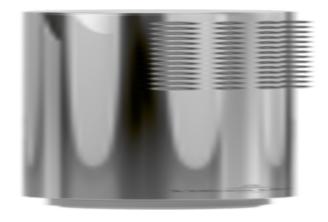

# PRODUCT INFORMATION

| Article title                              | Villeroy & Boch Verve Showers Hand shower Round, Matt Black                                 |  |
|--------------------------------------------|---------------------------------------------------------------------------------------------|--|
| Article number                             | TVS109006000K5                                                                              |  |
| Assembly / Assembly type                   | wall-mounted                                                                                |  |
| Scope of delivery                          | 1 x installation instructions                                                               |  |
| Length in mm                               | 25                                                                                          |  |
| Width in mm                                | 25                                                                                          |  |
| Height in mm                               | 197                                                                                         |  |
| Collection                                 | Verve Showers                                                                               |  |
| Weight in kg                               | 0.136                                                                                       |  |
| Material                                   | Brass                                                                                       |  |
| Surface                                    | matt                                                                                        |  |
| Colour name                                | Matt Black                                                                                  |  |
| EAN number                                 | 4065467210108                                                                               |  |
| Model number                               | TVS109006000                                                                                |  |
| Easy clean                                 | Longer service life: optimum limescale removal by simply rubbing nozzles and aerators clean |  |
| Flow rate hand shower in litres per minute | 5,05                                                                                        |  |
| Material                                   | Brass                                                                                       |  |
| Volume                                     | 0,615                                                                                       |  |
| Hand shower diameter                       | 25                                                                                          |  |
| Swivel aerator                             | No                                                                                          |  |
| Thermostat                                 | No                                                                                          |  |
| Cool Tap                                   | No                                                                                          |  |

# COLOURS

| Colour | Description | Article number | EAN           |
|--------|-------------|----------------|---------------|
|        | Matt Black  | TVS109006000K5 | 4065467210108 |