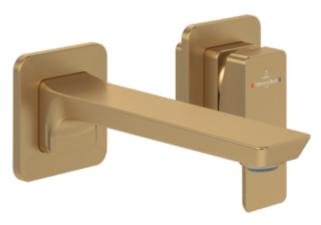

#### BASIN MIXERS SUBWAY 3.0

# PRODUCT INFORMATION

| Article title            | Villeroy & Boch Subway 3.0 Single-<br>lever basin mixer without waste,<br>Brushed Gold                 |  |
|--------------------------|--------------------------------------------------------------------------------------------------------|--|
| Article number           | TVW11200700076                                                                                         |  |
| Assembly / Assembly type | wall-mounted                                                                                           |  |
| Scope of delivery        | 1 x tap fitting , 1 x fastening 1 x installation instructions                                          |  |
| Length in mm             | 215                                                                                                    |  |
| Width in mm              | 225                                                                                                    |  |
| Height in mm             | 115                                                                                                    |  |
| Collection               | Subway 3.0                                                                                             |  |
| Weight in kg             | 2.01                                                                                                   |  |
| Material                 | Brass                                                                                                  |  |
| Surface                  | matt                                                                                                   |  |
| Colour name              | Brushed Gold                                                                                           |  |
| EAN number               | 4062373800492                                                                                          |  |
| Model number             | TVW112007000                                                                                           |  |
| Air plus                 | An aerator enriches the water with air for a particularly soft, watersaving jet                        |  |
| Easy clean               | Longer service life: optimum limescale removal by simply rubbing nozzles and aerators clean            |  |
| Aqua smart               | Sustainable, limited water flow: saving water without sacrificing on performance                       |  |
| Tap smartpressure        | Constant water flow rate for washbasin mixers regardless of pressure fluctuations in the piping system |  |
| Length of spout in mm    | 194                                                                                                    |  |
| Material                 | Brass                                                                                                  |  |
| Volume                   | 7,849                                                                                                  |  |
| Angle jet regulator      | 4                                                                                                      |  |
| Cartridge                | Cartridge with ceramic discs                                                                           |  |
| Swivel aerator           | Yes                                                                                                    |  |
| Thermostat               | No                                                                                                     |  |
| Cool Tap                 | No                                                                                                     |  |
| Spray types              | Comfort flow                                                                                           |  |

#### **BASIN MIXERS SUBWAY 3.0**

### BASIN MIXERS SUBWAY 3.0