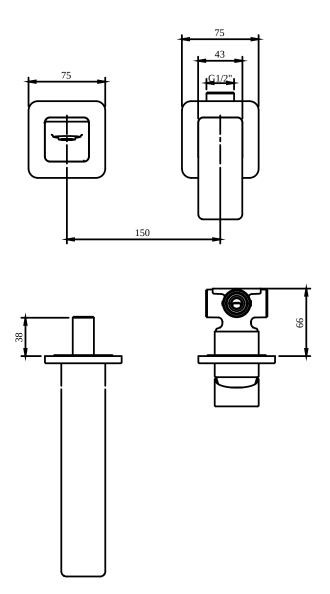

|  |

# COLOURS



| Colour | Description  | Article number | EAN           |         |
|--------|--------------|----------------|---------------|---------|
| 1      | Brushed Gold | TVW11200700076 | 4062373800492 | 583 GBP |



#### **BASIN MIXERS SUBWAY 3.0**

#### **CHARACTERISTICS**



An aerator enriches the water with air for a particularly soft, water-saving jet



Constant water flow rate for washbasin mixers regardless of pressure fluctuations in the piping system



Sustainable, limited water flow: saving water without sacrificing on performance



Longer service life: optimum limescale removal by simply rubbing nozzles and aerators clean



215

194

### BASIN MIXERS SUBWAY 3.0

# TECHNICAL DRAWINGS

### TVW112007000