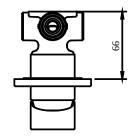

|  |

# COLOURS



| Colour | Description         | Article number | EAN           |         |
|--------|---------------------|----------------|---------------|---------|
|        | Brushed Nickel Matt | TVW11200700064 | 4062373800508 | 583 GBP |



## BASIN MIXERS SUBWAY 3.0

#### CHARACTERISTICS



An aerator enriches the water with air for a particularly soft, water-saving jet



Constant water flow rate for washbasin mixers regardless of pressure fluctuations in the piping system



Sustainable, limited water flow: saving water without sacrificing on performance



Longer service life: optimum limescale removal by simply rubbing nozzles and aerators clean



## BASIN MIXERS SUBWAY 3.0

# TECHNICAL DRAWINGS

### TVW112007000

38