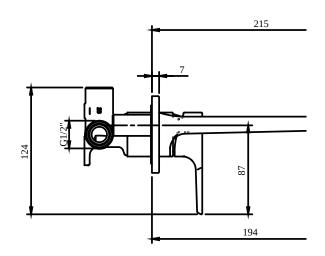

|  |

# COLOURS



| Colour | Description         | Article number | EAN           |         |
|--------|---------------------|----------------|---------------|---------|
|        | Brushed Nickel Matt | TVW11200700064 | 4062373800508 | 583 GBP |



## BASIN MIXERS SUBWAY 3.0

#### CHARACTERISTICS



An aerator enriches the water with air for a particularly soft, water-saving jet



Constant water flow rate for washbasin mixers regardless of pressure fluctuations in the piping system



Sustainable, limited water flow: saving water without sacrificing on performance



Longer service life: optimum limescale removal by simply rubbing nozzles and aerators clean



## BASIN MIXERS SUBWAY 3.0

# TECHNICAL DRAWINGS

### TVW112007000

38