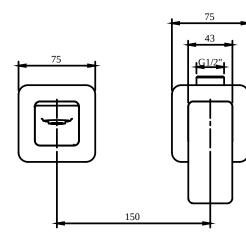

|  |

# COLOURS



| Colour | Description         | Article number | EAN           |         |
|--------|---------------------|----------------|---------------|---------|
|        | Brushed Nickel Matt | TVW11200700064 | 4062373800508 | 583 GBP |



## BASIN MIXERS SUBWAY 3.0

#### CHARACTERISTICS



An aerator enriches the water with air for a particularly soft, water-saving jet



Constant water flow rate for washbasin mixers regardless of pressure fluctuations in the piping system



Sustainable, limited water flow: saving water without sacrificing on performance



Longer service life: optimum limescale removal by simply rubbing nozzles and aerators clean



## BASIN MIXERS SUBWAY 3.0

# TECHNICAL DRAWINGS

### TVW112007000

38