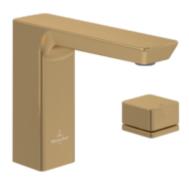

# PRODUCT INFORMATION

| Article title                       | Villeroy & Boch Subway 3.0 Three-<br>hole basin mixer without waste,<br>Brushed Gold                   |
|-------------------------------------|--------------------------------------------------------------------------------------------------------|
| Article number                      | TVW11200500076                                                                                         |
| Scope of delivery                   | 1 x tap fitting , 1 x fastening 1 x installation instructions                                          |
| Length in mm                        | 178                                                                                                    |
| Width in mm                         | 345                                                                                                    |
| Height in mm                        | 122                                                                                                    |
| Collection                          | Subway 3.0                                                                                             |
| Weight in kg                        | 2.95                                                                                                   |
| Material                            | Brass                                                                                                  |
| Surface                             | matt                                                                                                   |
| Colour name                         | Brushed Gold                                                                                           |
| EAN number                          | 4062373800416                                                                                          |
| Model number                        | TVW112005000                                                                                           |
| Air plus                            | An aerator enriches the water with air for a particularly soft, watersaving jet                        |
| Easy clean                          | Longer service life: optimum limescale removal by simply rubbing nozzles and aerators clean            |
| Aqua smart                          | Sustainable, limited water flow: saving water without sacrificing on performance                       |
| Tap smartpressure                   | Constant water flow rate for washbasin mixers regardless of pressure fluctuations in the piping system |
| Length of spout in mm               | 134                                                                                                    |
| Spacing of connection spigots in mm | 300                                                                                                    |
| Material                            | Brass                                                                                                  |
| Volume                              | 8,97                                                                                                   |
| Angle jet regulator                 | 4                                                                                                      |
| Number of tap holes                 | 1                                                                                                      |
| Diameter of faucet body             | 43                                                                                                     |
| Swivel aerator                      | Yes                                                                                                    |
| Thermostat                          | No                                                                                                     |
| Cool Tap                            | No                                                                                                     |
| Spray types                         | Comfort flow                                                                                           |

# COLOURS

1

| Colour | Description  | Article number | EAN           |         |
|--------|--------------|----------------|---------------|---------|
| 1      | Brushed Gold | TVW11200500076 | 4062373800416 | 740 GBP |