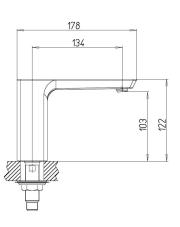

## **TECHNICAL DRAWINGS**

#### TVW112005000

# PRODUCT INFORMATION

| Article title                       | Villeroy & Boch Subway 3.0 Three-<br>hole basin mixer without waste,<br>Brushed Gold                   |
|-------------------------------------|--------------------------------------------------------------------------------------------------------|
| Article number                      | TVW11200500076                                                                                         |
| Scope of delivery                   | 1 x tap fitting , 1 x fastening 1 x installation instructions                                          |
| Length in mm                        | 178                                                                                                    |
| Width in mm                         | 345                                                                                                    |
| Height in mm                        | 122                                                                                                    |
| Collection                          | Subway 3.0                                                                                             |
| Weight in kg                        | 2.95                                                                                                   |
| Material                            | Brass                                                                                                  |
| Surface                             | matt                                                                                                   |
| Colour name                         | Brushed Gold                                                                                           |
| EAN number                          | 4062373800416                                                                                          |
| Model number                        | TVW112005000                                                                                           |
| Air plus                            | An aerator enriches the water with air for a particularly soft, watersaving jet                        |
| Easy clean                          | Longer service life: optimum limescale removal by simply rubbing nozzles and aerators clean            |
| Aqua smart                          | Sustainable, limited water flow: saving water without sacrificing on performance                       |
| Tap smartpressure                   | Constant water flow rate for washbasin mixers regardless of pressure fluctuations in the piping system |
| Length of spout in mm               | 134                                                                                                    |
| Spacing of connection spigots in mm | 300                                                                                                    |
| Material                            | Brass                                                                                                  |
| Volume                              | 8,97                                                                                                   |
| Angle jet regulator                 | 4                                                                                                      |
| Number of tap holes                 | 1                                                                                                      |
| Diameter of faucet body             | 43                                                                                                     |
| Swivel aerator                      | Yes                                                                                                    |
| Thermostat                          | No                                                                                                     |
| Cool Tap                            | No                                                                                                     |
| Spray types                         | Comfort flow                                                                                           |