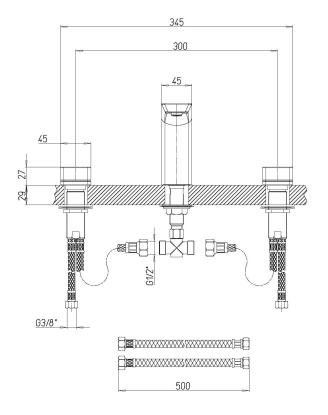

## **TECHNICAL DRAWINGS**

#### TVW112005000

# PRODUCT INFORMATION

| Article title                       | Villeroy & Boch Subway 3.0 Three-<br>hole basin mixer without waste,<br>Brushed Gold                   |
|-------------------------------------|--------------------------------------------------------------------------------------------------------|
| Article number                      | TVW11200500076                                                                                         |
| Scope of delivery                   | 1 x tap fitting , 1 x fastening 1 x installation instructions                                          |
| Length in mm                        | 178                                                                                                    |
| Width in mm                         | 345                                                                                                    |
| Height in mm                        | 122                                                                                                    |
| Collection                          | Subway 3.0                                                                                             |
| Weight in kg                        | 2.95                                                                                                   |
| Material                            | Brass                                                                                                  |
| Surface                             | matt                                                                                                   |
| Colour name                         | Brushed Gold                                                                                           |
| EAN number                          | 4062373800416                                                                                          |
| Model number                        | TVW112005000                                                                                           |
| Air plus                            | An aerator enriches the water with air for a particularly soft, watersaving jet                        |
| Easy clean                          | Longer service life: optimum limescale removal by simply rubbing nozzles and aerators clean            |
| Aqua smart                          | Sustainable, limited water flow: saving water without sacrificing on performance                       |
| Tap smartpressure                   | Constant water flow rate for washbasin mixers regardless of pressure fluctuations in the piping system |
| Length of spout in mm               | 134                                                                                                    |
| Spacing of connection spigots in mm | 300                                                                                                    |
| Material                            | Brass                                                                                                  |
| Volume                              | 8,97                                                                                                   |
| Angle jet regulator                 | 4                                                                                                      |
| Number of tap holes                 | 1                                                                                                      |
| Diameter of faucet body             | 43                                                                                                     |
| Swivel aerator                      | Yes                                                                                                    |
| Thermostat                          | No                                                                                                     |
| Cool Tap                            | No                                                                                                     |
| Spray types                         | Comfort flow                                                                                           |