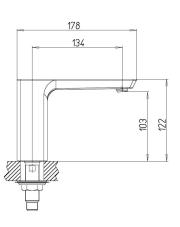

# PRODUCT INFORMATION

| Article title                       | Villeroy & Boch Subway 3.0 Three-<br>hole basin mixer without waste,<br>Brushed Nickel Matt            |  |  |
|-------------------------------------|--------------------------------------------------------------------------------------------------------|--|--|
| Article number                      | TVW11200500064                                                                                         |  |  |
| Scope of delivery                   | 1 x tap fitting , 1 x fastening 1 x installation instructions                                          |  |  |
| Length in mm                        | 178                                                                                                    |  |  |
| Width in mm                         | 345                                                                                                    |  |  |
| Height in mm                        | 122                                                                                                    |  |  |
| Collection                          | Subway 3.0                                                                                             |  |  |
| Weight in kg                        | 2.95                                                                                                   |  |  |
| Material                            | Brass                                                                                                  |  |  |
| Surface                             | matt                                                                                                   |  |  |
| Colour name                         | Brushed Nickel Matt                                                                                    |  |  |
| EAN number                          | 4062373800423                                                                                          |  |  |
| Model number                        | TVW112005000                                                                                           |  |  |
| Air plus                            | An aerator enriches the water with air for a particularly soft, watersaving jet                        |  |  |
| Easy clean                          | Longer service life: optimum<br>limescale removal by simply rubbing<br>nozzles and aerators clean      |  |  |
| Aqua smart                          | Sustainable, limited water flow: saving water without sacrificing on performance                       |  |  |
| Tap smartpressure                   | Constant water flow rate for washbasin mixers regardless of pressure fluctuations in the piping system |  |  |
| Length of spout in mm               | 134                                                                                                    |  |  |
| Spacing of connection spigots in mm | 300                                                                                                    |  |  |
| Material                            | Brass                                                                                                  |  |  |
| Volume                              | 8,97                                                                                                   |  |  |
| Angle jet regulator                 | 4                                                                                                      |  |  |
| Number of tap holes                 | 1                                                                                                      |  |  |
| Diameter of faucet body             | 43                                                                                                     |  |  |
| Swivel aerator                      | Yes                                                                                                    |  |  |
|                                     |                                                                                                        |  |  |

# **TECHNICAL DRAWINGS**

#### TVW112005000