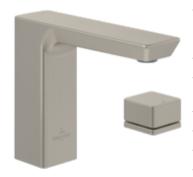

### **BASIN MIXERS SUBWAY 3.0**

# PRODUCT INFORMATION

| Article title                       | Villeroy & Boch Subway 3.0 Three-<br>hole basin mixer without waste,<br>Brushed Nickel Matt            |  |  |
|-------------------------------------|--------------------------------------------------------------------------------------------------------|--|--|
| Article number                      | TVW11200500064                                                                                         |  |  |
| Scope of delivery                   | 1 x tap fitting , 1 x fastening 1 x installation instructions                                          |  |  |
| Length in mm                        | 178                                                                                                    |  |  |
| Width in mm                         | 345                                                                                                    |  |  |
| Height in mm                        | 122                                                                                                    |  |  |
| Collection                          | Subway 3.0                                                                                             |  |  |
| Weight in kg                        | 2.95                                                                                                   |  |  |
| Material                            | Brass                                                                                                  |  |  |
| Surface                             | matt                                                                                                   |  |  |
| Colour name                         | Brushed Nickel Matt                                                                                    |  |  |
| EAN number                          | 4062373800423                                                                                          |  |  |
| Model number                        | TVW112005000                                                                                           |  |  |
| Air plus                            | An aerator enriches the water with air for a particularly soft, watersaving jet                        |  |  |
| Easy clean                          | Longer service life: optimum<br>limescale removal by simply rubbing<br>nozzles and aerators clean      |  |  |
| Aqua smart                          | Sustainable, limited water flow: saving water without sacrificing on performance                       |  |  |
| Tap smartpressure                   | Constant water flow rate for washbasin mixers regardless of pressure fluctuations in the piping system |  |  |
| Length of spout in mm               | 134                                                                                                    |  |  |
| Spacing of connection spigots in mm | 300                                                                                                    |  |  |
| Material                            | Brass                                                                                                  |  |  |
| Volume                              | 8,97                                                                                                   |  |  |
| Angle jet regulator                 | 4                                                                                                      |  |  |
| Number of tap holes                 | 1                                                                                                      |  |  |
| Diameter of faucet body             | 43                                                                                                     |  |  |
| Swivel aerator                      | Yes                                                                                                    |  |  |
|                                     |                                                                                                        |  |  |