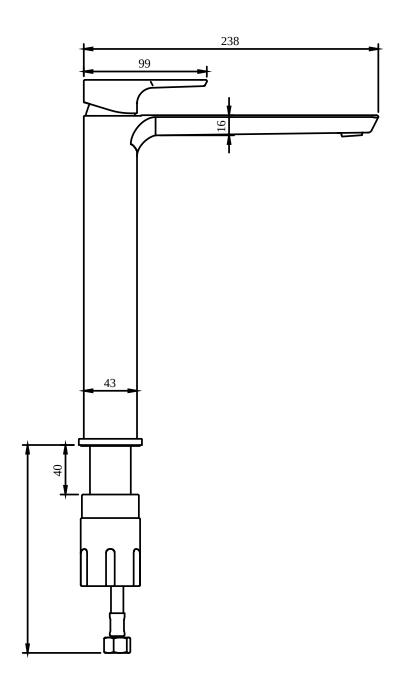

|  |

## COLOURS



| Colour | Description  | Article number | EAN           |
|--------|--------------|----------------|---------------|
| 1      | Brushed Gold | TVW11200400076 | 4062373800379 |



#### **BASIN MIXERS SUBWAY 3.0**

#### **CHARACTERISTICS**



An aerator enriches the water with air for a particularly soft, water-saving jet



Constant water flow rate for washbasin mixers regardless of pressure fluctuations in the piping system



Sustainable, limited water flow: saving water without sacrificing on performance



Longer service life: optimum limescale removal by simply rubbing nozzles and aerators clean



Practical tap fitting height, ideal for combination with surface-mounted washbasins



### BASIN MIXERS SUBWAY 3.0

## TECHNICAL DRAWINGS

#### TVW112004000