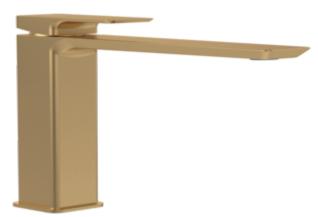

# PRODUCT INFORMATION

| Article title           | Villeroy & Boch Subway 3.0 Tall<br>single-lever basin mixer without<br>waste, Brushed Gold             |  |
|-------------------------|--------------------------------------------------------------------------------------------------------|--|
| Article number          | TVW11200400076                                                                                         |  |
| Scope of delivery       | 1x tap fitting , $1x$ fastening $1x$ installation instructions                                         |  |
| Length in mm            | 238                                                                                                    |  |
| Width in mm             | 51                                                                                                     |  |
| Height in mm            | 295                                                                                                    |  |
| Collection              | Subway 3.0                                                                                             |  |
| Weight in kg            | 1.88                                                                                                   |  |
| Material                | Brass                                                                                                  |  |
| Surface                 | matt                                                                                                   |  |
| Colour name             | Brushed Gold                                                                                           |  |
| EAN number              | 4062373800379                                                                                          |  |
| Model number            | TVW112004000                                                                                           |  |
| Air plus                | An aerator enriches the water with air for a particularly soft, watersaving jet                        |  |
| Easy clean              | Longer service life: optimum limescale removal by simply rubbing nozzles and aerators clean            |  |
| Comfort plus            | Practical tap fitting height, ideal for combination with surface-mounted washbasins                    |  |
| Aqua smart              | Sustainable, limited water flow: saving water without sacrificing on performance                       |  |
| Tap smartpressure       | Constant water flow rate for washbasin mixers regardless of pressure fluctuations in the piping system |  |
| Length of spout in mm   | 191                                                                                                    |  |
| Material                | Brass                                                                                                  |  |
| Volume                  | 8,97                                                                                                   |  |
| Angle jet regulator     | 4                                                                                                      |  |
| Cartridge               | Cartridge with ceramic discs                                                                           |  |
| Number of tap holes     | 1                                                                                                      |  |
| Diameter of faucet body | 43                                                                                                     |  |
| Swivel aerator          | Yes                                                                                                    |  |
| Thermostat              | No                                                                                                     |  |
| Cool Tap                | No                                                                                                     |  |
| Spray types             | Comfort flow                                                                                           |  |