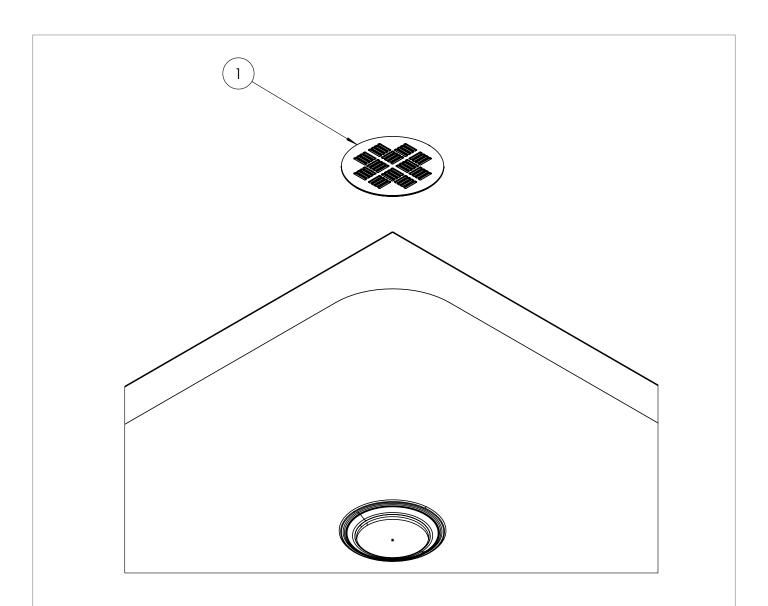

## **SPARES LIST**

Only the parts labelled are available as spares.

| NUMBER | PART CODE          | DESCRIPTION                                  |
|--------|--------------------|----------------------------------------------|
| 1      | CREOWASTEW         | Creo Shower Waste Cover White                |
|        | MINERALPOLISH      | Cast Mineral Marble Polishing Compound       |
|        | MINERALREPAIRKITWG | Cast Mineral Marble Repair Kit White Gloss   |
|        | MINERALTOUCHKITWG  | Cast Mineral Marble Touch Up Kit White Gloss |