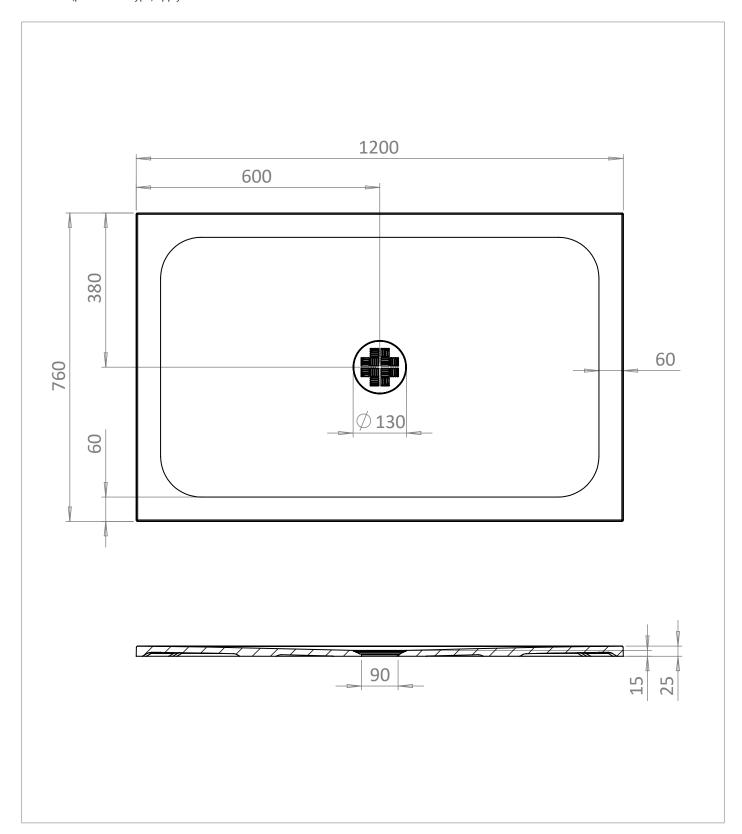

## **TECHNICAL DIMENSIONS**

Dimensions in mm unless otherwise specified.

Tolerances (per material type) apply.

#### **DESCRIPTION**

Creo Rectangle Shower Tray 760x1200 25mm White

| CATEGORY                  | Showering             |
|---------------------------|-----------------------|
| COLOUR                    | Gloss White           |
| FINISH APPLICATION        | Gelcoat/Nanocoat      |
| PRIMARY MATERIAL          | Dolomite              |
| SECONDARY MATERIAL        | Stone Resin           |
| PRODUCT LENGTH MM         | 1200                  |
| PRODUCT HEIGHT MM         | 25                    |
| PRODUCT WIDTH MM          | 760                   |
| PRODUCT BOXED WEIGHT (KG) | 32.73                 |
| INSTALL TYPE              | Floor Mounted         |
| STANDARDS                 | EN 14527:2016+A1:2018 |
|                           |                       |

| WASTE INCLUDED                    | No                |
|-----------------------------------|-------------------|
| WASTE WATER FLOW RATE LPM         | 30                |
| OUTER EDGE DIMENSION - TRAYS (MM) | 60                |
| WASTE LOCATION                    | Center            |
| ANTI-SLIP CLASS                   | Class A DIN 51097 |
| WASTE SHAPE                       | Circular          |
| DRYING AREA                       | No                |
| RISER KIT INCLUDED                | No                |
| TRAY PLANE TOLERANCE MM           | +2/-2 mm          |
| TRAY WIDTH TOLERANCE MM           | +5/0 mm           |
| TRAY LENGTH TOLERANCE MM          | +5/0 mm           |
| TRAY HEIGHT TOLERANCE MM          | +2/-2 mm          |
| TRAY WASTE HOLE TOLERANCE MM      | +1/-1 mm          |
| WASTE HOLE DIAMETER MM            | 90                |