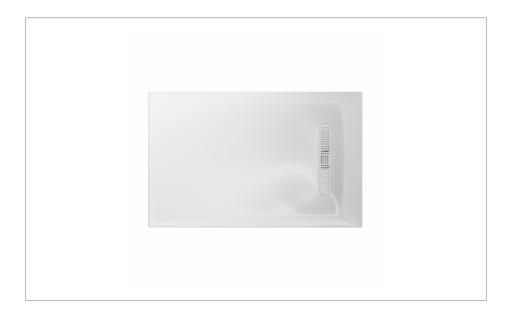

#### DESCRIPTION

Vito Rectangle Shower Tray 900x1700 25mm White

## WEBSITE LINK Click Here

| CATEGORY                  | Showering             |
|---------------------------|-----------------------|
| COLOUR                    | Gloss White           |
| FINISH APPLICATION        | Gelcoat/Nanocoat      |
| PRIMARY MATERIAL          | Dolomite              |
| SECONDARY MATERIAL        | Stone Resin           |
| PRODUCT LENGTH MM         | 1700                  |
| PRODUCT HEIGHT MM         | 28                    |
| PRODUCT WIDTH MM          | 900                   |
| PRODUCT BOXED WEIGHT (KG) | 55.06                 |
| INSTALL TYPE              | Floor Mounted         |
| STANDARDS                 | EN 14527:2016+A1:2018 |