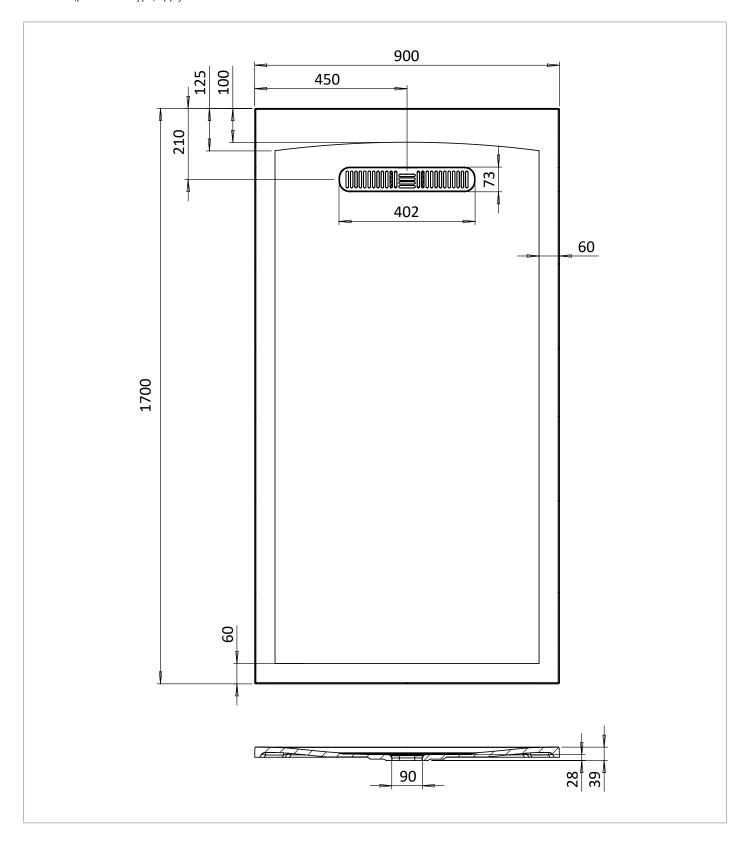

## **TECHNICAL DIMENSIONS**

Dimensions in mm unless otherwise specified.

Tolerances (per material type) apply.

## WEBSITE LINK Click Here

| CATEGORY                  | Showering             |
|---------------------------|-----------------------|
| COLOUR                    | Gloss White           |
| FINISH APPLICATION        | Gelcoat/Nanocoat      |
| PRIMARY MATERIAL          | Dolomite              |
| SECONDARY MATERIAL        | Stone Resin           |
| PRODUCT LENGTH MM         | 1700                  |
| PRODUCT HEIGHT MM         | 28                    |
| PRODUCT WIDTH MM          | 900                   |
| PRODUCT BOXED WEIGHT (KG) | 55.06                 |
| INSTALL TYPE              | Floor Mounted         |
| STANDARDS                 | EN 14527:2016+A1:2018 |

| WASTE INCLUDED                    | No                |
|-----------------------------------|-------------------|
| WASTE WATER FLOW RATE LPM         | 32                |
| OUTER EDGE DIMENSION - TRAYS (MM) | 60                |
| WASTE LOCATION                    | End drain         |
| ANTI-SLIP CLASS                   | Class A DIN 51097 |
| WASTE SHAPE                       | Rectangular       |
| DRYING AREA                       | No                |
| RISER KIT INCLUDED                | No                |
| TRAY PLANE TOLERANCE MM           | +3/-3 mm          |
| TRAY WIDTH TOLERANCE MM           | +5/0 mm           |
| TRAY LENGTH TOLERANCE MM          | +5/0 mm           |
| TRAY HEIGHT TOLERANCE MM          | +2/-2 mm          |
| TRAY WASTE HOLE TOLERANCE MM      | +1/-1 mm          |
| WASTE HOLE DIAMETER MM            | 90                |