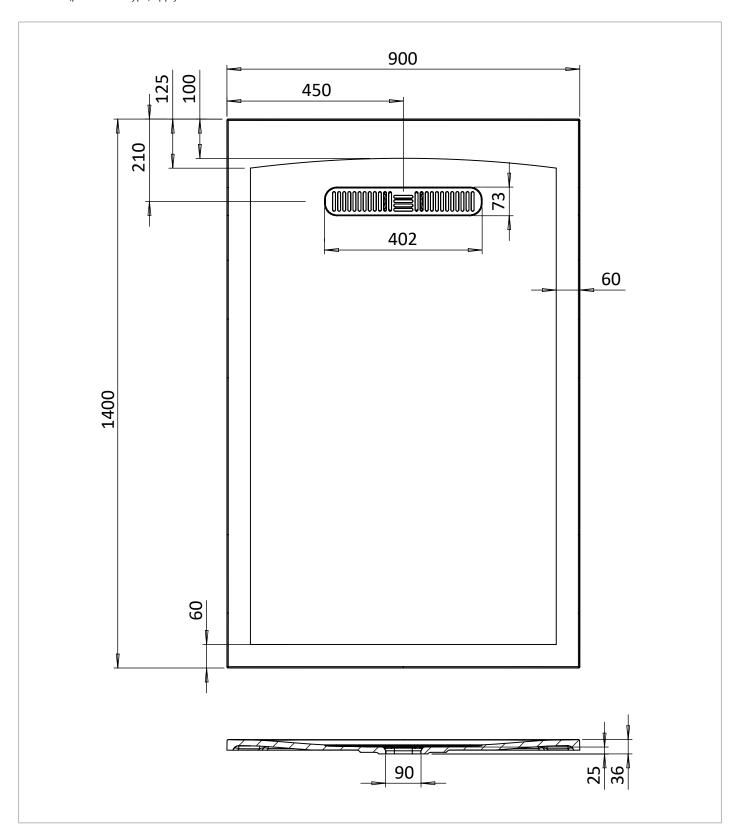

### WEBSITE LINK Click Here

| CATEGORY                  | Showering             |
|---------------------------|-----------------------|
| COLOUR                    | Gloss White           |
| FINISH APPLICATION        | Gelcoat/Nanocoat      |
| PRIMARY MATERIAL          | Dolomite              |
| SECONDARY MATERIAL        | Stone Resin           |
| PRODUCT LENGTH MM         | 1400                  |
| PRODUCT HEIGHT MM         | 25                    |
| PRODUCT WIDTH MM          | 900                   |
| PRODUCT BOXED WEIGHT (KG) | 45.33                 |
| INSTALL TYPE              | Floor Mounted         |
| STANDARDS                 | EN 14527:2016+A1:2018 |

| WASTE INCLUDED                       | No                |
|--------------------------------------|-------------------|
| WASTE WATER FLOW RATE LPM            | 32                |
| OUTER EDGE DIMENSION - TRAYS<br>(MM) | 60                |
| WASTE LOCATION                       | End drain         |
| ANTI-SLIP CLASS                      | Class A DIN 51097 |
| WASTE SHAPE                          | Rectangular       |
| DRYING AREA                          | No                |
| RISER KIT INCLUDED                   | No                |
| TRAY PLANE TOLERANCE MM              | +3/-3 mm          |
| TRAY WIDTH TOLERANCE MM              | +5/0 mm           |
| TRAY LENGTH TOLERANCE MM             | +5/0 mm           |
| TRAY HEIGHT TOLERANCE MM             | +2/-2 mm          |
| TRAY WASTE HOLE TOLERANCE MM         | +1/-1 mm          |
| WASTE HOLE DIAMETER MM               | 90                |
|                                      |                   |

# **TECHNICAL DIMENSIONS**

Dimensions in mm unless otherwise specified.

Tolerances (per material type) apply.