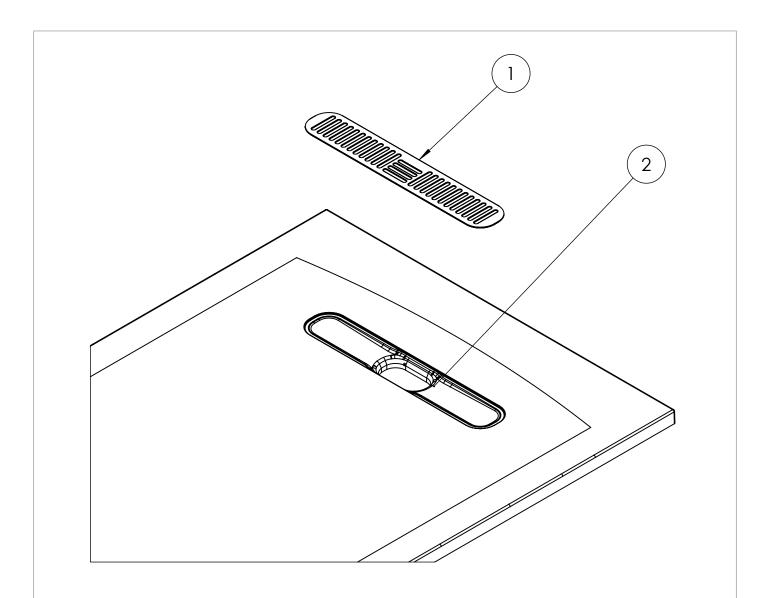

## **SPARES LIST**

Only the parts labelled are available as spares.

| NUMBER | PART CODE          | DESCRIPTION                                  |
|--------|--------------------|----------------------------------------------|
| 1      | VITOWASTEW         | Vito Shower Waste Cover White                |
| 2      | VITOFLANGE         | Vito Shower Waste Flange                     |
|        | MINERALPOLISH      | Cast Mineral Marble Polishing Compound       |
|        | MINERALREPAIRKITWG | Cast Mineral Marble Repair Kit White Gloss   |
|        | MINERALTOUCHKITWG  | Cast Mineral Marble Touch Up Kit White Gloss |