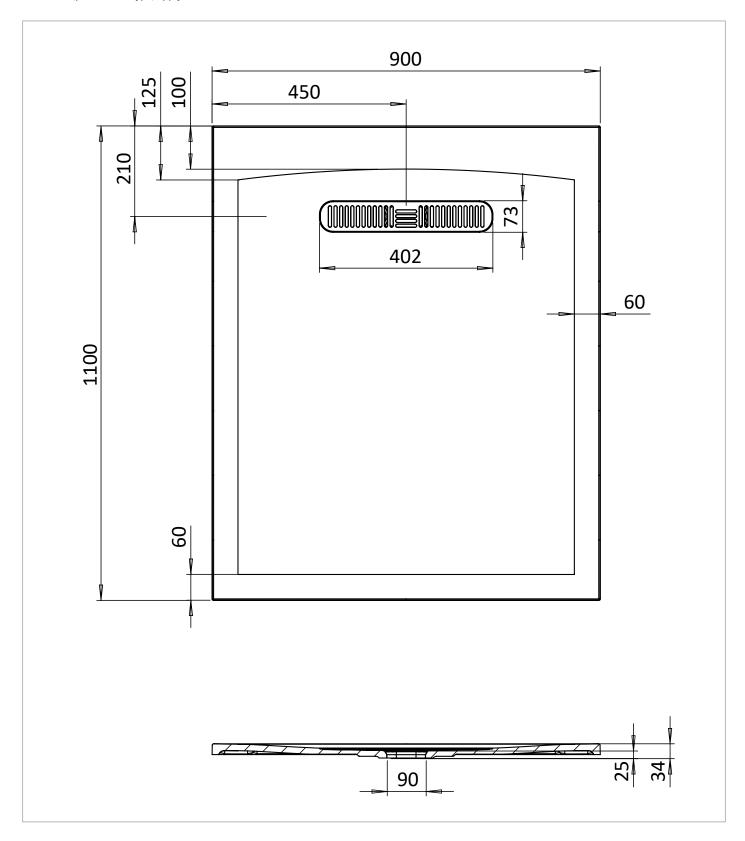

## WEBSITE LINK Click Here

| CATEGORY                  | Showering             |
|---------------------------|-----------------------|
| COLOUR                    | Gloss White           |
| FINISH APPLICATION        | Gelcoat/Nanocoat      |
| PRIMARY MATERIAL          | Dolomite              |
| SECONDARY MATERIAL        | Stone Resin           |
| PRODUCT LENGTH MM         | 1100                  |
| PRODUCT HEIGHT MM         | 25                    |
| PRODUCT WIDTH MM          | 900                   |
| PRODUCT BOXED WEIGHT (KG) | 36.25                 |
| INSTALL TYPE              | Floor Mounted         |
| STANDARDS                 | EN 14527:2016+A1:2018 |

| WASTE INCLUDED                    | No                |
|-----------------------------------|-------------------|
| WASTE WATER FLOW RATE LPM         | 32                |
| OUTER EDGE DIMENSION - TRAYS (MM) | 60                |
| WASTE LOCATION                    | End drain         |
| ANTI-SLIP CLASS                   | Class A DIN 51097 |
| WASTE SHAPE                       | Rectangular       |
| DRYING AREA                       | No                |
| RISER KIT INCLUDED                | No                |
| TRAY PLANE TOLERANCE MM           | +2/-2 mm          |
| TRAY WIDTH TOLERANCE MM           | +5/0 mm           |
| TRAY LENGTH TOLERANCE MM          | +5/0 mm           |
| TRAY HEIGHT TOLERANCE MM          | +2/-2 mm          |
| TRAY WASTE HOLE TOLERANCE MM      | +1/-1 mm          |
| WASTE HOLE DIAMETER MM            | 90                |

## **TECHNICAL DIMENSIONS**

Dimensions in mm unless otherwise specified.

Tolerances (per material type) apply.