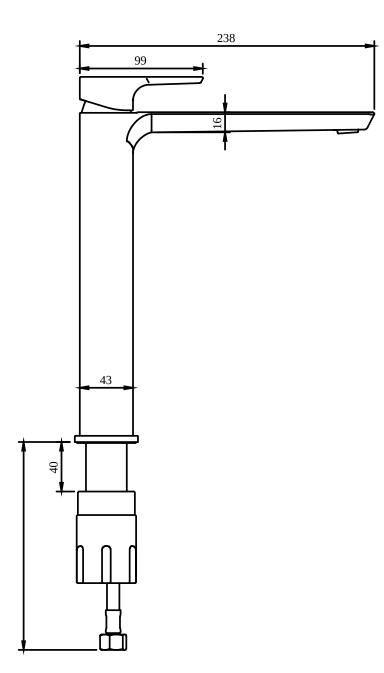

# PRODUCT INFORMATION

|  | Article title           | Villeroy & Boch Subway 3.0 Tall<br>single-lever basin mixer without<br>waste, Brushed Nickel Matt               |  |  |
|--|-------------------------|-----------------------------------------------------------------------------------------------------------------|--|--|
|  | Article number          | TVW11200400064                                                                                                  |  |  |
|  | Scope of delivery       | 1 x tap fitting , 1 x fastening 1 x installation instructions                                                   |  |  |
|  | Length in mm            | 238                                                                                                             |  |  |
|  | Width in mm             | 51                                                                                                              |  |  |
|  | Height in mm            | 295                                                                                                             |  |  |
|  | Collection              | Subway 3.0                                                                                                      |  |  |
|  | Weight in kg            | 1.88                                                                                                            |  |  |
|  | Material                | Brass                                                                                                           |  |  |
|  | Surface                 | matt                                                                                                            |  |  |
|  | Colour name             | Brushed Nickel Matt                                                                                             |  |  |
|  | EAN number              | 4062373800386                                                                                                   |  |  |
|  | Model number            | TVW112004000                                                                                                    |  |  |
|  | Air plus                | An aerator enriches the water with<br>air for a particularly soft, water-<br>saving jet                         |  |  |
|  | Easy clean              | Longer service life: optimum<br>limescale removal by simply rubbing<br>nozzles and aerators clean               |  |  |
|  | Comfort plus            | Practical tap fitting height, ideal for<br>combination with surface-mounted<br>washbasins                       |  |  |
|  | Aqua smart              | Sustainable, limited water flow:<br>saving water without sacrificing on<br>performance                          |  |  |
|  | Tap smartpressure       | Constant water flow rate for<br>washbasin mixers regardless of<br>pressure fluctuations in the piping<br>system |  |  |
|  | Length of spout in mm   | 191                                                                                                             |  |  |
|  | Material                | Brass                                                                                                           |  |  |
|  | Volume                  | 8,97                                                                                                            |  |  |
|  | Angle jet regulator     | 4                                                                                                               |  |  |
|  | Cartridge               | Cartridge with ceramic discs                                                                                    |  |  |
|  | Number of tap holes     | 1                                                                                                               |  |  |
|  | Diameter of faucet body | dy 43                                                                                                           |  |  |
|  | Swivel aerator          | Yes                                                                                                             |  |  |
|  | Thermostat              | No                                                                                                              |  |  |
|  | Cool Tap                | No                                                                                                              |  |  |
|  | Spray types             | Comfort flow                                                                                                    |  |  |

## TECHNICAL DRAWINGS

#### TVW112004000