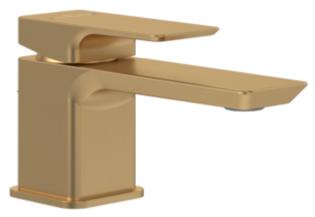

# PRODUCT INFORMATION

| Article title           | Villeroy & Boch Subway 3.0 Single-<br>lever basin mixer with draw bar outlet<br>fitting, Brushed Gold  |  |
|-------------------------|--------------------------------------------------------------------------------------------------------|--|
| Article number          | TVW11200100076                                                                                         |  |
| Scope of delivery       | 1 x tap fitting , 1 x fastening 1 x installation instructions                                          |  |
| Length in mm            | 154                                                                                                    |  |
| Width in mm             | 51                                                                                                     |  |
| Height in mm            | 125                                                                                                    |  |
| Collection              | Subway 3.0                                                                                             |  |
| Weight in kg            | 1.702                                                                                                  |  |
| Material                | Brass                                                                                                  |  |
| Surface                 | matt                                                                                                   |  |
| Colour name             | Brushed Gold                                                                                           |  |
| EAN number              | 4062373800256                                                                                          |  |
| Model number            | TVW112001000                                                                                           |  |
| Air plus                | An aerator enriches the water with air for a particularly soft, watersaving jet                        |  |
| Easy clean              | Longer service life: optimum limescale removal by simply rubbing nozzles and aerators clean            |  |
| Aqua smart              | Sustainable, limited water flow: saving water without sacrificing on performance                       |  |
| Tap smartpressure       | Constant water flow rate for washbasin mixers regardless of pressure fluctuations in the piping system |  |
| Length of spout in mm   | 112                                                                                                    |  |
| Material                | Brass                                                                                                  |  |
| Volume                  | 7,935                                                                                                  |  |
| Angle jet regulator     | 4                                                                                                      |  |
| Cartridge               | Cartridge with ceramic discs                                                                           |  |
| Number of tap holes     | 1                                                                                                      |  |
| Diameter of faucet body | 43                                                                                                     |  |
| Swivel aerator          | Yes                                                                                                    |  |
| Thermostat              | No                                                                                                     |  |
| Cool Tap                | No                                                                                                     |  |
| 0001 Tap                |                                                                                                        |  |

# COLOURS

| Colour | Description  | Article number | EAN           |         |
|--------|--------------|----------------|---------------|---------|
| 1      | Brushed Gold | TVW11200100076 | 4062373800256 | 305 GBP |

#### **BASIN MIXERS SUBWAY 3.0**