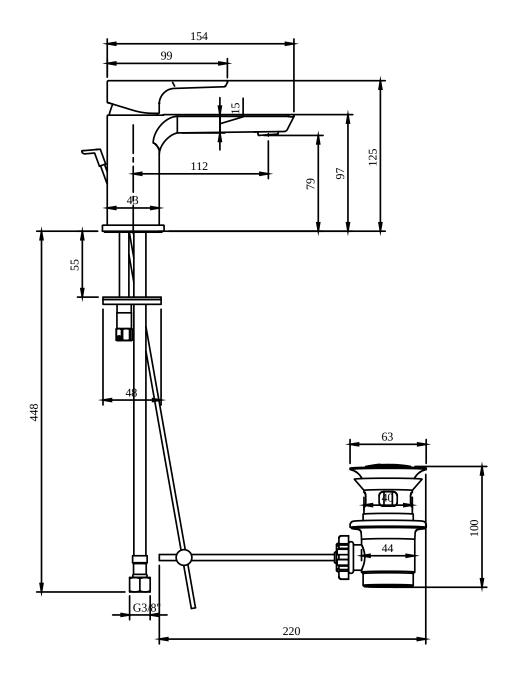

|  |

# COLOURS



| Colour | Description  | Article number | EAN           |         |
|--------|--------------|----------------|---------------|---------|
| 1      | Brushed Gold | TVW11200100076 | 4062373800256 | 305 GBP |



#### **BASIN MIXERS SUBWAY 3.0**

#### **CHARACTERISTICS**



An aerator enriches the water with air for a particularly soft, water-saving jet



Constant water flow rate for washbasin mixers regardless of pressure fluctuations in the piping system



Sustainable, limited water flow: saving water without sacrificing on performance



Longer service life: optimum limescale removal by simply rubbing nozzles and aerators clean



## **BASIN MIXERS SUBWAY 3.0**

# TECHNICAL DRAWINGS

#### TVW112001000