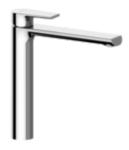

# PRODUCT INFORMATION

| Article title           | Villeroy & Boch Liberty Tall single-<br>lever basin mixer without waste,<br>Chrome                     |  |
|-------------------------|--------------------------------------------------------------------------------------------------------|--|
| Article number          | TVW10700500061                                                                                         |  |
| Scope of delivery       | 1 x tap fitting , 1 x fastening 1 x installation instructions                                          |  |
| Length in mm            | 233                                                                                                    |  |
| Width in mm             | 43                                                                                                     |  |
| Height in mm            | 279                                                                                                    |  |
| Collection              | Liberty                                                                                                |  |
| Weight in kg            | 2.3                                                                                                    |  |
| Material                | Brass                                                                                                  |  |
| Surface                 | glossy                                                                                                 |  |
| Colour name             | Chrome                                                                                                 |  |
| EAN number              | 4062373674024                                                                                          |  |
| Model number            | TVW107005000                                                                                           |  |
| Air plus                | An aerator enriches the water with air for a particularly soft, watersaving jet                        |  |
| Comfort plus            | Practical tap fitting height, ideal for combination with surface-mounted washbasins                    |  |
| Aqua smart              | Sustainable, limited water flow: saving water without sacrificing on performance                       |  |
| Tap smartpressure       | Constant water flow rate for washbasin mixers regardless of pressure fluctuations in the piping system |  |
| Length of spout in mm   | 194                                                                                                    |  |
| Material                | Brass                                                                                                  |  |
| Volume                  | 10,66                                                                                                  |  |
| Cartridge               | Cartridge with ceramic discs                                                                           |  |
| Number of tap holes     | 1                                                                                                      |  |
| Diameter of faucet body | 43                                                                                                     |  |
| Swivel aerator          | Yes                                                                                                    |  |
| Thermostat              | No                                                                                                     |  |
| Cool Tap                | No                                                                                                     |  |
| Spray types             | Comfort flow                                                                                           |  |