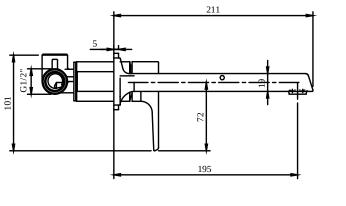

|
| Cool Tap                             | No                                                                                                              |
| Spray types                          | Comfort flow                                                                                                    |

# COLOURS

Colour

Description Chrome

Article number

EAN 4062373673997



1



## BASIN MIXERS LIBERTY

### CHARACTERISTICS



An aerator enriches the water with air for a particularly soft, water-saving jet



Constant water flow rate for washbasin mixers regardless of pressure fluctuations in the piping system



Sustainable, limited water flow: saving water without sacrificing on performance



### BASIN MIXERS LIBERTY

# TECHNICAL DRAWINGS

#### TVW107008000