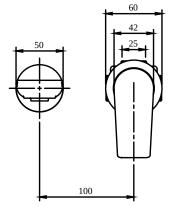

# TECHNICAL DRAWINGS

#### TVW107008000

### PRODUCT INFORMATION

| Article title                        | Villeroy & Boch Liberty Single-lever<br>basin mixer without waste, Chrome                                       |
|--------------------------------------|-----------------------------------------------------------------------------------------------------------------|
| Article number                       | TVW10700800061                                                                                                  |
| Assembly / Assembly type             | wall-mounted                                                                                                    |
| Scope of delivery                    | $1\ x$ tap fitting , $1\ x$ fastening 1 x installation instructions                                             |
| Length in mm                         | 211                                                                                                             |
| Width in mm                          | 155                                                                                                             |
| Height in mm                         | 103                                                                                                             |
| Collection                           | Liberty                                                                                                         |
| Weight in kg                         | 1.9                                                                                                             |
| Material                             | Brass                                                                                                           |
| Surface                              | glossy                                                                                                          |
| Colour name                          | Chrome                                                                                                          |
| EAN number                           | 4062373673997                                                                                                   |
| Model number                         | TVW107008000                                                                                                    |
| Air plus                             | An aerator enriches the water with<br>air for a particularly soft, water-<br>saving jet                         |
| Aqua smart                           | Sustainable, limited water flow:<br>saving water without sacrificing on<br>performance                          |
| Tap smartpressure                    | Constant water flow rate for<br>washbasin mixers regardless of<br>pressure fluctuations in the piping<br>system |
| Length of spout in mm                | 195                                                                                                             |
| Recommended installation width in mm | 100                                                                                                             |
| Material                             | Brass                                                                                                           |
| Volume                               | 10,45                                                                                                           |
| Cartridge                            | Cartridge with ceramic discs                                                                                    |
| Swivel aerator                       | Yes                                                                                                             |
| Thermostat                           | No                                                                                                              |
| Cool Tap                             | No                                                                                                              |
| Spray types                          | Comfort flow                                                                                                    |