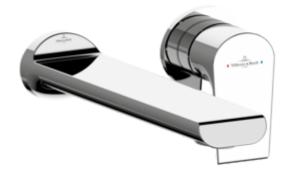

### BASIN MIXERS LIBERTY

### PRODUCT INFORMATION

| Article title                        | Villeroy & Boch Liberty Single-lever<br>basin mixer without waste, Chrome                                       |
|--------------------------------------|-----------------------------------------------------------------------------------------------------------------|
| Article number                       | TVW10700800061                                                                                                  |
| Assembly / Assembly type             | wall-mounted                                                                                                    |
| Scope of delivery                    | $1\ x$ tap fitting , $1\ x$ fastening 1 x installation instructions                                             |
| Length in mm                         | 211                                                                                                             |
| Width in mm                          | 155                                                                                                             |
| Height in mm                         | 103                                                                                                             |
| Collection                           | Liberty                                                                                                         |
| Weight in kg                         | 1.9                                                                                                             |
| Material                             | Brass                                                                                                           |
| Surface                              | glossy                                                                                                          |
| Colour name                          | Chrome                                                                                                          |
| EAN number                           | 4062373673997                                                                                                   |
| Model number                         | TVW107008000                                                                                                    |
| Air plus                             | An aerator enriches the water with<br>air for a particularly soft, water-<br>saving jet                         |
| Aqua smart                           | Sustainable, limited water flow:<br>saving water without sacrificing on<br>performance                          |
| Tap smartpressure                    | Constant water flow rate for<br>washbasin mixers regardless of<br>pressure fluctuations in the piping<br>system |
| Length of spout in mm                | 195                                                                                                             |
| Recommended installation width in mm | 100                                                                                                             |
| Material                             | Brass                                                                                                           |
| Volume                               | 10,45                                                                                                           |
| Cartridge                            | Cartridge with ceramic discs                                                                                    |
| Swivel aerator                       | Yes                                                                                                             |
| Thermostat                           | No                                                                                                              |
| Cool Tap                             | No                                                                                                              |
| Spray types                          | Comfort flow                                                                                                    |