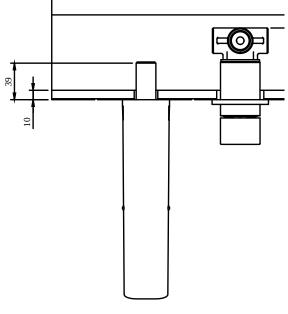

# TECHNICAL DRAWINGS

#### TVW107008000

### PRODUCT INFORMATION

| Article title                        | Villeroy & Boch Liberty Single-lever<br>basin mixer without waste, Chrome                                       |
|--------------------------------------|-----------------------------------------------------------------------------------------------------------------|
| Article number                       | TVW10700800061                                                                                                  |
| Assembly / Assembly type             | wall-mounted                                                                                                    |
| Scope of delivery                    | $1\ x$ tap fitting , $1\ x$ fastening 1 x installation instructions                                             |
| Length in mm                         | 211                                                                                                             |
| Width in mm                          | 155                                                                                                             |
| Height in mm                         | 103                                                                                                             |
| Collection                           | Liberty                                                                                                         |
| Weight in kg                         | 1.9                                                                                                             |
| Material                             | Brass                                                                                                           |
| Surface                              | glossy                                                                                                          |
| Colour name                          | Chrome                                                                                                          |
| EAN number                           | 4062373673997                                                                                                   |
| Model number                         | TVW107008000                                                                                                    |
| Air plus                             | An aerator enriches the water with<br>air for a particularly soft, water-<br>saving jet                         |
| Aqua smart                           | Sustainable, limited water flow:<br>saving water without sacrificing on<br>performance                          |
| Tap smartpressure                    | Constant water flow rate for<br>washbasin mixers regardless of<br>pressure fluctuations in the piping<br>system |
| Length of spout in mm                | 195                                                                                                             |
| Recommended installation width in mm | 100                                                                                                             |
| Material                             | Brass                                                                                                           |
| Volume                               | 10,45                                                                                                           |
| Cartridge                            | Cartridge with ceramic discs                                                                                    |
| Swivel aerator                       | Yes                                                                                                             |
| Thermostat                           | No                                                                                                              |
| Cool Tap                             | No                                                                                                              |
| Spray types                          | Comfort flow                                                                                                    |